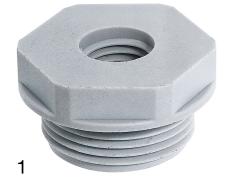

## Design

PG connection thread

### Design

SKINDICHT® KU with hexagon and flat design SKINDICHT® KUS with hexagon and larger height SKINDICHT® KUK with knurled heads