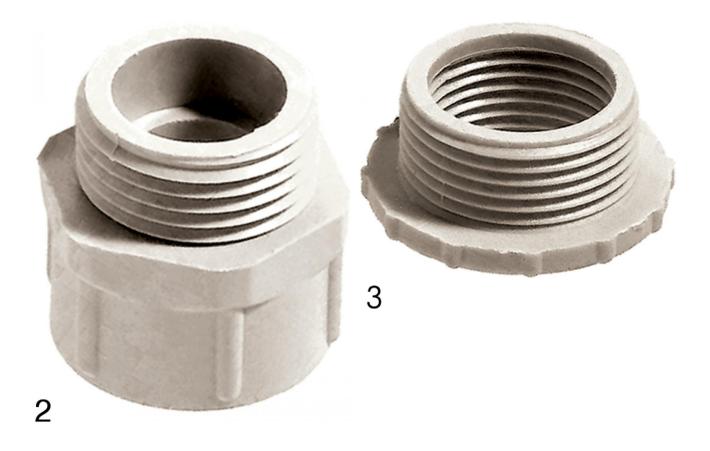

### Design

SKINDICHT® KU with hexagon and flat design SKINDICHT® KUS with hexagon and larger height SKINDICHT® KUK with knurled heads

### Remark

Photographs are not to scale and do not represent detailed images of the respective products.