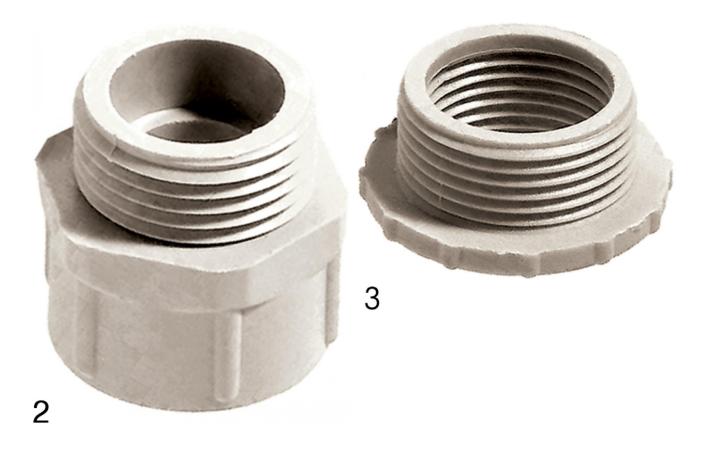

### Design

SKINDICHT® KU with hexagon and flat design SKINDICHT® KUS with hexagon and larger height SKINDICHT® KUK with knurled heads

### Remark

Photographs are not to scale and do not represent detailed images of the respective products.