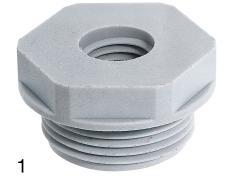

### Design

SKINDICHT® KU with hexagon and flat design SKINDICHT® KUS with hexagon and larger height SKINDICHT® KUK with knurled heads

### Remark

Photographs are not to scale and do not represent detailed images of the respective products.