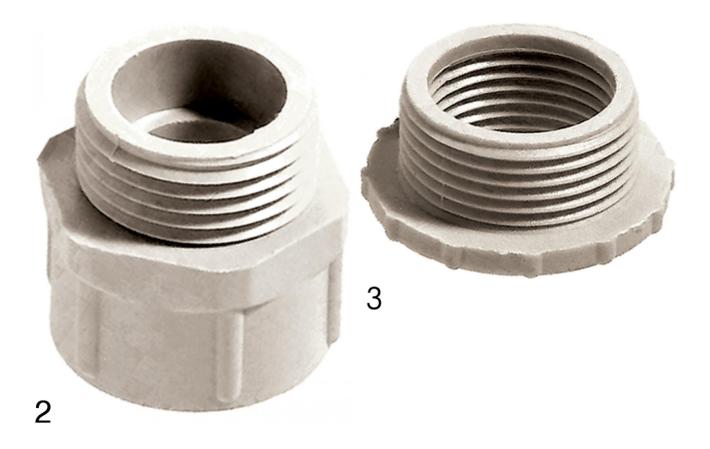

## Design

SKINDICHT® KU with hexagon and flat design SKINDICHT® KUS with hexagon and larger height SKINDICHT® KUK with knurled heads

### Remark

Photographs are not to scale and do not represent detailed images of the respective products.