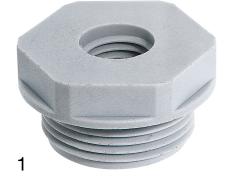

## Design

SKINDICHT® KU with hexagon and flat design SKINDICHT® KUS with hexagon and larger height SKINDICHT® KUK with knurled heads

### Remark

Photographs are not to scale and do not represent detailed images of the respective products.