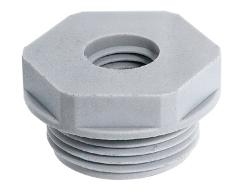

### Design

Metric connection thread acc. to EN 50262

### Remark

Photographs are not to scale and do not represent detailed images of the respective products.

## **Technical Data**

 Thread, male M1:
 63 x 1.5

 Thread, female M2:
 25 x 1.5

 SW (mm):
 68

 Pieces / PU:
 5

Colour delivered: Light grey (RAL 7035)

Material: Polyamide, glass fibre-reinforced

Temperature range: -40°C to +100°C