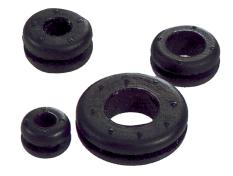

## Note

Simply push the grommet into the hole until the groove engages.

## Remark

Photographs are not to scale and do not represent detailed images of the respective products.

| <b>Technical Data</b><br>Article designation / size: | LA 5           |
|------------------------------------------------------|----------------|
| Metal thickness (mm):                                | 1,5 - 2        |
| Sleeve outer Ø (mm):                                 | 11             |
| Hole in housing Ø (mm):                              | 7              |
| Sleeve inner Ø (mm):                                 | 5              |
| Pieces / PU:                                         | 100            |
| Colour delivered:                                    | Black          |
| Material:                                            | CR             |
| Temperature range:                                   | -30°C to +90°C |