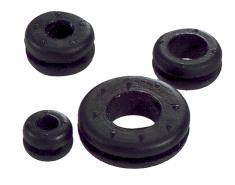

#### Note

Simply push the grommet into the hole until the groove engages.

## **Technical Data**

LA 7 Article designation / size: 1,5 - 2 Metal thickness (mm): Sleeve outer Ø (mm): 16 12 Hole in housing Ø (mm): 7 Sleeve inner Ø (mm): Pieces / PU: 100 Colour delivered: Black Material: CR