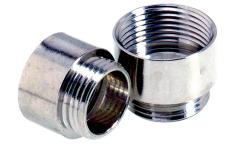

## Design

Metric connection thread acc. to EN 50262

# **Technical Data**

 Thread, male M1:
 50 x 1.5

 Thread, female M2:
 63 x 1.5

 Pieces / PU:
 25

On request: with O-ring fitted

Material: Nickel-plated brass

Temperature range: -60°C to +200°C