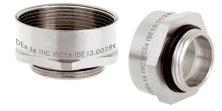

## **SKINDICHT® ME-M ATEX**

52104586 04.04.2014

Enables the use of cable glands with larger connection threads than the existing threaded holes With guide notch for O-ring

Assembling with a wrench

Assembly time

#### Design

Metric connection thread acc. to EN 50262

### **Technical Data**

| Thread, male M1:          | 50 x 1.5                                                                   |
|---------------------------|----------------------------------------------------------------------------|
| Thread, female M2:        | 63 x 1.5                                                                   |
| Overall height (mm):      | 32                                                                         |
| SW (mm):                  | 67                                                                         |
| Outer thread length (mm): | 9                                                                          |
| Outer Ø (mm):             | 73                                                                         |
| Pieces / PU:              | 10                                                                         |
| Approvals:                | CE 0637 Ex II 2G<br>Ex eb IIC<br>Ex II 1D Ex ta IIIC<br>IECEx IBE 13.0028X |
| Material:                 | Body: nickel-plated brass<br>O-ring: NBR                                   |
| Temperature range:        | -30°C to +90°C                                                             |