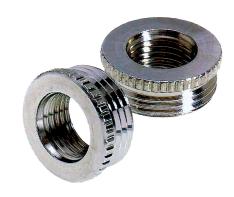

### Design

Metric connection thread acc. to EN 50262

## **Technical Data**

Thread, male M1: 50 x 1.5
Thread, female M2: 32 x 1.5
Pieces / PU: 25

On request: Also available with pre-installed O-ring

Material: Nickel-plated brass
Temperature range: -60°C to +200°C