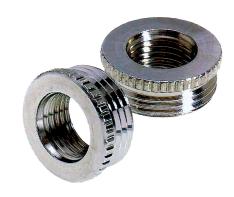

### Design

Metric connection thread acc. to EN 50262

## **Technical Data**

Thread, male M1: 63 x 1.5
Thread, female M2: 50 x 1.5
Pieces / PU: 10

On request: Also available with pre-installed O-ring

Material: Nickel-plated brass
Temperature range: -60°C to +200°C