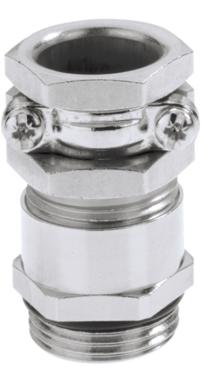

### **Application range**

Compact brass cable gland for reliable strain relief, solid, for large cable diameters.

#### Design

PG connection thread

#### Remark

Photographs are not to scale and do not represent detailed images of the respective products.