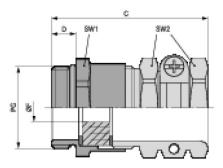

#### Design

PG connection thread

#### **Technical Data**

| Article designation / size:              | SHZ 29                                                   |
|------------------------------------------|----------------------------------------------------------|
| Clamping range ØF (mm):                  | 21,5 - 27,5                                              |
| Max. fitting size for installation (mm): | 58                                                       |
| SW1/SW2 mm:                              | 40 / 41                                                  |
| Overall length, C (mm):                  | 53                                                       |
| Thread length, D (mm):                   | 8                                                        |
| Pieces / PU:                             | 10                                                       |
| Caution:                                 | The installation dimensions can be found in appendix T21 |
| Material:                                | Body: nickel-plated brass<br>Sealing: CR<br>O-ring: NBR  |
| Protection rating:                       | IP 55                                                    |
| Temperature range:                       | -20°C to +80°C                                           |
|                                          |                                                          |