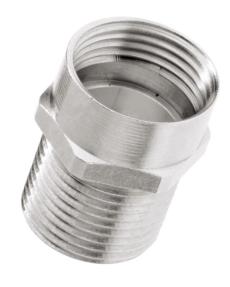

# **Application range**

Hexagonal converter from a metric outer thread to a PG inner thread.

Machines

**Devices** 

Housings

## Design

Metric connection thread acc. to EN 50262

### **Technical Data**

Thread, male M1: 20 x 1.5
Thread, female PG/NPT: 13,5
SW (mm): 22
Outer thread length (mm): 6
Pieces / PU: 100

Material: Nickel-plated brass

| U.I. Lapp<br>GmbH | DATASHEET         | <b>LAPP GROUP</b> |
|-------------------|-------------------|-------------------|
|                   | SKINDICHT® ZS-M   | 52104370          |
|                   | SKINDICH I W 23-W | 14.11.2013        |