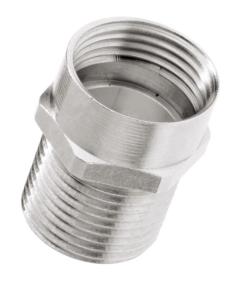

# **Application range**

Hexagonal converter from a metric outer thread to a PG inner thread.

Machines

**Devices** 

Housings

## Design

Metric connection thread acc. to EN 50262

### **Technical Data**

Thread, male M1: 50 x 1.5
Thread, female PG/NPT: 42
SW (mm): 57
Outer thread length (mm): 9
Pieces / PU: 10

Material: Nickel-plated brass

| U.I. Lapp<br>GmbH | DATASHEET        | <b>EXAPP GROUP</b> |
|-------------------|------------------|--------------------|
|                   | SKINDICHT® ZS-M  | 52104430           |
|                   | SKINDICITI® 29-W | 14.11.2013         |