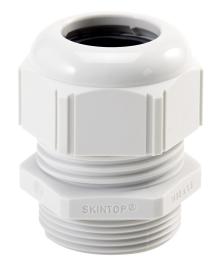

### U.I. Lapp **DATASHEET ® LAPP GROUP** GmbH 53015300 **SKINTOP® STR** 14.11.2013

High oil-resistance for maximum reliability Permanent vibration protection Optimum strain relief Wide, variable clamping ranges Various accessories (e.g. multiple sealing inserts)

# Design

PG connection thread

# Remark

Photographs are not to scale and do not represent detailed images of the respective products.