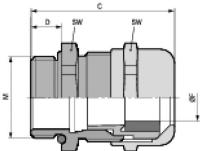

# U.I. Lapp GmbH DATASHEET SKINTOP® STR 53015300 14.11.2013

**Technical Data** 

Article designation / size:

Clamping range ØF (mm):

SW (mm):

Overall length, C (mm):

Thread length, D (mm):

Pieces / PU:

STR 7

1,5 - 5

32

8

Caution: Refer to Appendix T21 for the installation dimensions and

torques

Colour delivered: Silver grey (RAL 7001)

Light grey (RAL 7035)