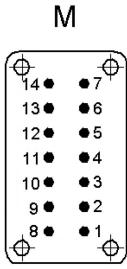

### **Technical Data**

Article: STA 14 FL
Version: female
Contacts: 1 - 14
Pieces / PU: 5

Rated voltage (V): IEC: 24 B AC, 60 B DC

UL: 48 B CSA: 48 B IEC: 7.5 A

Rated current (A): IEC: 7.5 A

UL: 7.5 A CSA: 7.5 A

Contact resistance: < 3 mOhm

Contacts: Copper alloy, tinned

Number of contacts: 14

Termination methods: Solder termination: up to 1.5 mm<sup>2</sup>

Cycle of mechanical operation: 100

Temperature range: -40 °C až +80 °C