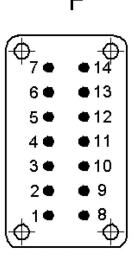

### **Technical Data**

Article: STA 14 FL
Version: female
Contacts: 1 - 14
Pieces / PU: 5

Rated voltage (V): IEC: 24 B AC, 60 B DC

UL: 48 B CSA: 48 B IEC: 7.5 A

Rated current (A): IEC: 7.5 A

UL: 7.5 A CSA: 7.5 A

Contact resistance: < 3 mOhm

Contacts: Copper alloy, tinned

Number of contacts: 14

Termination methods: Solder termination: up to 1.5 mm<sup>2</sup>

Cycle of mechanical operation: 100

Temperature range: -40 °C až +80 °C