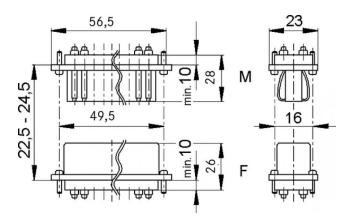

# **EPIC® STA 14 Solder termination**

10492200 14.11.2013

The proven STA inserts for screw termination and solder termination. STA inserts - proven by the strong contact springs. The proven STA inserts for screw termination and solder termination.

### **Technical Data**

Article: STA 14 FL
Version: female
Contacts: 1 - 14
Pieces / PU: 5

Rated voltage (V): IEC: 24 B AC, 60 B DC

UL: 48 B CSA: 48 B IEC: 7.5 A

Rated current (A): IEC: 7.5 A

UL: 7.5 A CSA: 7.5 A

Contact resistance: < 3 mOhm

Contacts: Copper alloy, tinned

Number of contacts: 14

Termination methods: Solder termination: up to 1.5 mm<sup>2</sup>

Cycle of mechanical operation: 100

Temperature range: -40 °C až +80 °C