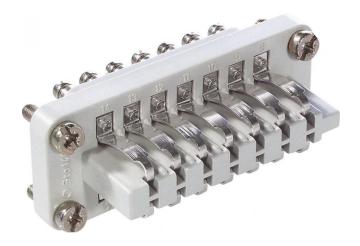

### **Technical Data**

Article: STA 14 FL
Version: female
Contacts: 1 - 14
Pieces / PU: 5

Rated voltage (V): IEC: 24 B AC, 60 B DC

UL: 48 B CSA: 48 B IEC: 7.5 A

Rated current (A): IEC: 7.5 A

UL: 7.5 A CSA: 7.5 A

Contact resistance: < 3 mOhm

Contacts: Copper alloy, tinned

Number of contacts: 14

Termination methods: Solder termination: up to 1.5 mm<sup>2</sup>

Cycle of mechanical operation: 100

Temperature range: -40 °C až +80 °C