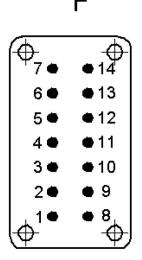

## **Technical Data**

STA 14 FS Article: Version: female Contacts: 1 - 14 Pieces / PU: 5

Rated voltage (V): IEC: 24 B AC, 60 B DC

> UL: 48 B CSA: 48 B

Rated current (A): IEC: 7.5 A

UL: 7.5 A CSA: 7.5 A < 3 mOhm