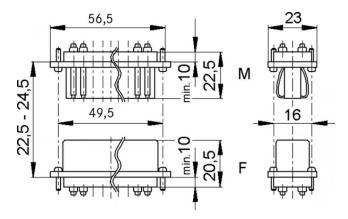

## **Technical Data**

STA 14 FS Article: Version: female Contacts: 1 - 14 Pieces / PU: 5

Rated voltage (V): IEC: 24 B AC, 60 B DC

> UL: 48 B CSA: 48 B

Rated current (A): IEC: 7.5 A

UL: 7.5 A CSA: 7.5 A < 3 mOhm