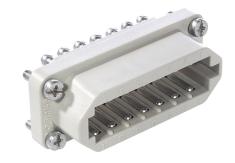

## U.I. Lapp **DATASHEET ® LAPP GROUP** GmbH 10493100 **EPIC® STA 14 Screw termination** 14.11.2013

The proven STA inserts for screw termination and solder termination. STA inserts - proven by the strong contact springs.

## **Technical Data**

STA 14 FS Article: Version: female Contacts: 1 - 14 Pieces / PU: 5

Rated voltage (V): IEC: 24 B AC, 60 B DC

> UL: 48 B CSA: 48 B

Rated current (A): IEC: 7.5 A

UL: 7.5 A CSA: 7.5 A < 3 mOhm