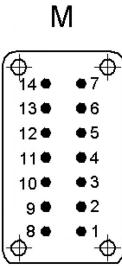

## **Technical Data**

STA 14 FS Article: Version: female Contacts: 1 - 14 Pieces / PU: 5

Rated voltage (V): IEC: 24 B AC, 60 B DC

> UL: 48 B CSA: 48 B

Rated current (A): IEC: 7.5 A

UL: 7.5 A CSA: 7.5 A < 3 mOhm

Contact resistance:

Contacts: Copper alloy, tinned

Number of contacts:

Termination methods: Screw termination: 0.5 - 1.5 mm<sup>2</sup>

100 Cycle of mechanical operation:

-40°C až +80°C Temperature range:

Degree of soiling: 2