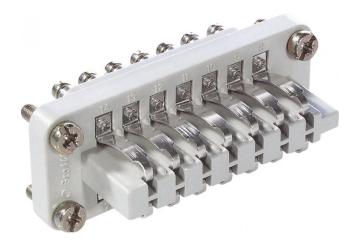

## **Technical Data**

STA 14 FS Article: Version: female Contacts: 1 - 14 Pieces / PU: 5

Rated voltage (V): IEC: 24 B AC, 60 B DC

> UL: 48 B CSA: 48 B

Rated current (A): IEC: 7.5 A

UL: 7.5 A CSA: 7.5 A < 3 mOhm

Contact resistance:

Contacts: Copper alloy, tinned

Number of contacts:

Termination methods: Screw termination: 0.5 - 1.5 mm<sup>2</sup>

100 Cycle of mechanical operation:

-40°C až +80°C Temperature range:

Degree of soiling: 2