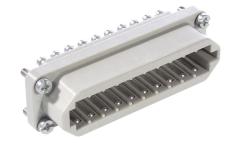

## **EPIC® STA 20 Screw termination**

10503100 14.11.2013

The proven STA inserts for screw termination and solder termination. STA inserts - proven by the strong contact springs. The proven STA inserts for screw termination and solder termination.

#### **Technical Data**

Article: STA 20 FS
Version: female
Contacts: 1 - 20
Pieces / PU: 5

Rated voltage (V): IEC: 24 B AC, 60 B DC

UL: 48 B CSA: 48 B

Rated current (A): IEC: 7 A

UL: 7 A CSA: 7 A

Contact resistance: < 3 mOhm

Contacts: Copper alloy, tinned

Number of contacts: 20

Termination methods: Screw termination: 0.5 - 1.5 mm<sup>2</sup>

Cycle of mechanical operation: 100

Temperature range: -40 °C až +80 °C

Degree of soiling: 2