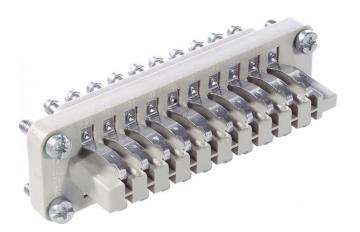

## **EPIC® STA 20 Screw termination**

10503100 14.11.2013

The proven STA inserts for screw termination and solder termination. STA inserts - proven by the strong contact springs. The proven STA inserts for screw termination and solder termination.

#### **Technical Data**

Article: STA 20 FS
Version: female
Contacts: 1 - 20
Pieces / PU: 5

Rated voltage (V): IEC: 24 B AC, 60 B DC

UL: 48 B CSA: 48 B

Rated current (A): IEC: 7 A

UL: 7 A CSA: 7 A

Contact resistance: < 3 mOhm

Contacts: Copper alloy, tinned

Number of contacts: 20

Termination methods: Screw termination: 0.5 - 1.5 mm<sup>2</sup>

Cycle of mechanical operation: 100

Temperature range: -40 °C až +80 °C

Degree of soiling: 2