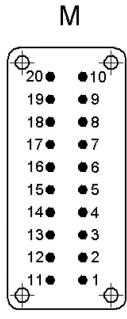

#### **Technical Data**

Article: STA 20 FS
Version: female
Contacts: 1 - 20
Pieces / PU: 5

Rated voltage (V): IEC: 24 B AC, 60 B DC

UL: 48 B CSA: 48 B

Rated current (A): IEC: 7 A

UL: 7 A CSA: 7 A

Contact resistance: < 3 mOhm

Contacts: Copper alloy, tinned

Number of contacts: 20

Termination methods: Screw termination: 0.5 - 1.5 mm<sup>2</sup>

Cycle of mechanical operation: 100

Temperature range: -40 °C až +80 °C

Degree of soiling: 2