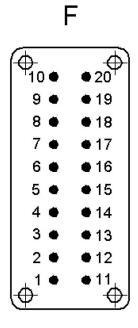

#### **Technical Data**

Article: STA 20 FS
Version: female
Contacts: 1 - 20
Pieces / PU: 5

Rated voltage (V): IEC: 24 B AC, 60 B DC

UL: 48 B CSA: 48 B

Rated current (A): IEC: 7 A

UL: 7 A CSA: 7 A

Contact resistance: < 3 mOhm

Contacts: Copper alloy, tinned

Number of contacts: 20

Termination methods: Screw termination: 0.5 - 1.5 mm<sup>2</sup>

Cycle of mechanical operation: 100

Temperature range: -40 °C až +80 °C

Degree of soiling: 2