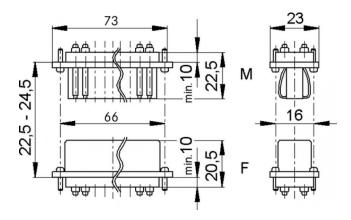

#### **Technical Data**

Article: STA 20 FS
Version: female
Contacts: 1 - 20
Pieces / PU: 5

Rated voltage (V): IEC: 24 B AC, 60 B DC

UL: 48 B CSA: 48 B

Rated current (A): IEC: 7 A

UL: 7 A CSA: 7 A

Contact resistance: < 3 mOhm

Contacts: Copper alloy, tinned

Number of contacts: 20

Termination methods: Screw termination: 0.5 - 1.5 mm<sup>2</sup>

Cycle of mechanical operation: 100

Temperature range: -40 °C až +80 °C

Degree of soiling: 2