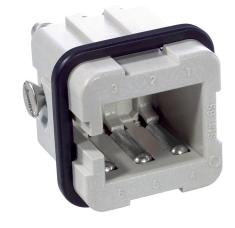

## U.I. Lapp GmbH DATASHEET EPIC® STA 6 Solder termination 10487200 14.11.2013

The proven STA inserts for screw termination and solder termination. STA inserts - proven by the strong contact springs.

The proven STA inserts for screw termination and solder termination.

## **Technical Data**

Article: STA 6 FL
Version: female
Contacts: 1 - 6
Pieces / PU: 10

Rated voltage (V): IEC: 24 B AC, 60 B DC

UL: 48 B CSA: 48 B

Rated current (A): IEC: 10 A

UL: 10 A CSA: 10 A < 3 mOhm

Copper alloy, tinned