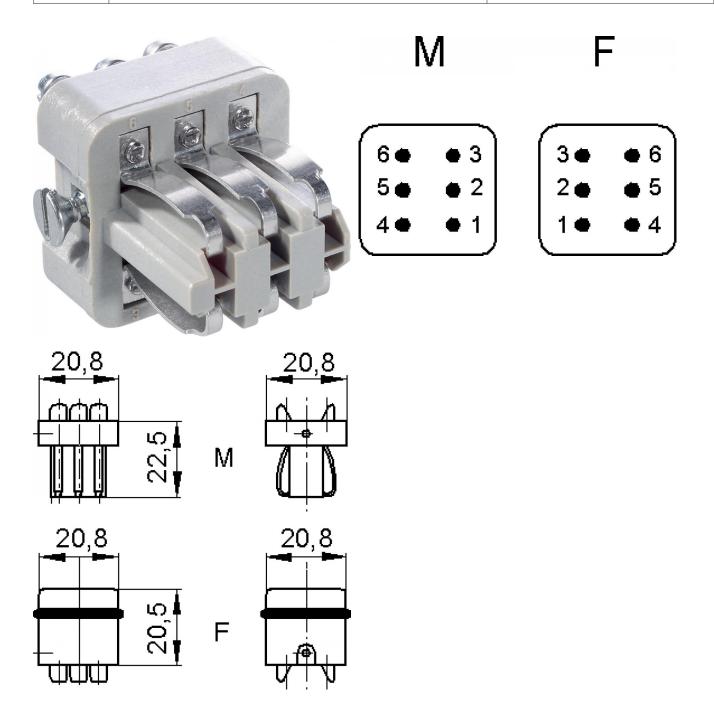

## **Technical Data**

Article: STA 6 FL
Version: female
Contacts: 1 - 6
Pieces / PU: 10

Rated voltage (V): IEC: 24 B AC, 60 B DC

UL: 48 B CSA: 48 B

Rated current (A): IEC: 10 A

UL: 10 A CSA: 10 A < 3 mOhm

Copper alloy, tinned

Contact resistance: < 3 mOhm

Number of contacts: 6

Termination methods: Solder termination: up to 1.5 mm<sup>2</sup>

Cycle of mechanical operation: 100

Temperature range: -40 °C až +80 °C

Degree of soiling: 2