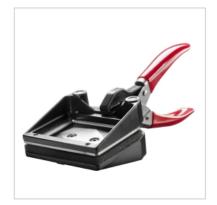

# Walimex pro 45x60mm Photo Punch

Item number: 16770

- · punching pictures within seconds
- · very solid workmanship
- · accurate cutting edges
- · ideal for application folders

#### Item description

Save your time to cut out pictures with a cutting machine circumstantial. The Photo Punch from walimex completes this work in no time!

The Photo Punch for punching passport and official photos in the sizes 45x60mm, is convincing through its sturdy workmanship and accurate cutting edges.

The solid mechanics and the wide handle always provide a good handling with less effort. Therewith you will achieve precise cuttings, which are neither frayed nor rounded. And this in an absolute secure and professional manner!