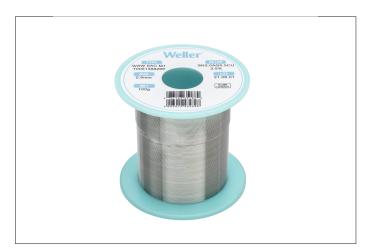

## WSW SAC M1 0,5mm, 100g, SN3,0AG0,5CU3,5%

Product number: T0051388299 SAC M1 Solder Wire, Ø 0,5mm, 100g

- Diameter: 0.5 mm / 0.020 inch, Weight: 100 g / 3.527
   oz
- Alloy Sn96.5Ag3.0Cu0.5, Flux content 3.5%
- Universal solder wire for various applications
- Guaranteed 100% continuous flux core
- Lead-free industry standard with 3% silver content
- Reduced Fe leaching to increase tip life time and reduce tip consumption by up to 70%.
- High soldering temperatures possible.
- Very fast wetting even on difficult surfaces, as dirty and oxidized materials
- Excellent melting characteristics
- Reduced splash of flux & No-Clean flux