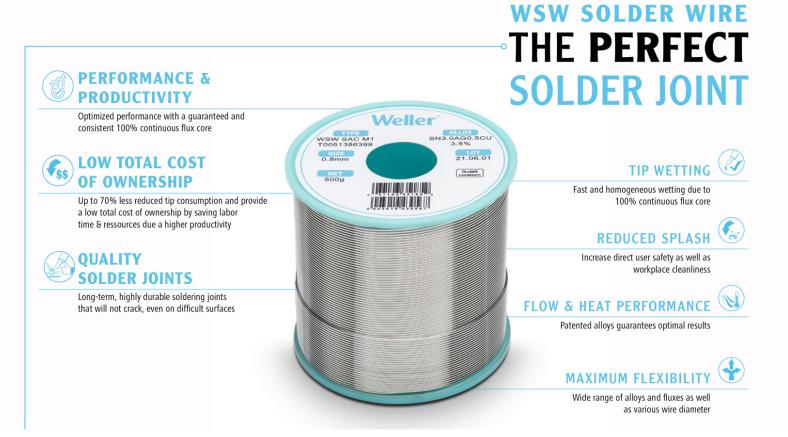

## WSW SAC M1 0,5mm, 100g, SN3,0AG0,5CU3,5%

Product number: T0051388299 SAC M1 Solder Wire, Ø 0,5mm, 100g

- Diameter: 0.5 mm / 0.020 inch, Weight: 100 g / 3.527
   oz
- Alloy Sn96.5Ag3.0Cu0.5, Flux content 3.5%
- Universal solder wire for various applications
- Guaranteed 100% continuous flux core
- Lead-free industry standard with 3% silver content
- Reduced Fe leaching to increase tip life time and reduce tip consumption by up to 70%.
- High soldering temperatures possible.
- Very fast wetting even on difficult surfaces, as dirty and oxidized materials
- Excellent melting characteristics
- Reduced splash of flux & No-Clean flux

## The Perfect Solder Joint.

Designed to enhance the quality of all your soldering jobs, Weller WSW increases productivity, and optimizes your soldering performance. With a guaranteed 100% continuous flux core, combined with pure first metal melting, WSW enables long-term, highly durable solder joints without cracking, even on difficult surfaces.

| Alloy                                                     | Sn3.0Ag0.5Cu         |
|-----------------------------------------------------------|----------------------|
| Solder wire Ø mm                                          | 0.5                  |
| Solder wire Ø Inch                                        | 0.019                |
| Temperature range °C                                      | 217-221              |
| Temperature range °F                                      | 422.6-429.8          |
| Flux proportion                                           | 3.5%                 |
| Total length solder wire in yard                          | 91.89                |
| Reduced Splash                                            | on                   |
| Use of 100% first melt for production                     | on                   |
| No-clean solder wire (no residual flux cleaning necessary | on                   |
| Halide containing                                         | on                   |
| Halide free                                               |                      |
| WSW category                                              | Leadfree solder wire |
| 100% continuous flux core                                 | on                   |
| Flux classification                                       | M1                   |
| Total length solder wire in m                             | 84.03                |
| RoHS compliant                                            | on                   |
| Weight in g                                               | 100                  |
| Weight in oz                                              | 3.527                |
| Dimensions W x L x H                                      | 63 x 65              |
| Dimensions L x W x H (inches)                             | 2.4803 x 2.5590      |