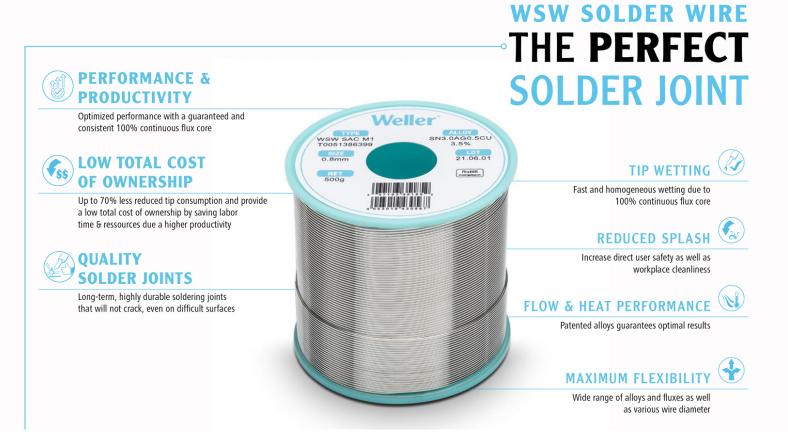

## WSW SAC L0 0,8mm, 250g, SN3,0AG0,5CU3,5%

Product number: T0051388799 SAC L0 Solder Wire, Ø 0,8mm, 250g

- Diameter: 0.8 mm / 0.039 inch, Weight: 250 g / 8.818
  oz
- Alloy Sn96.5Ag3.0Cu0.5, Flux content 3.5%
- Guaranteed 100% continuous flux core
- 100% halogen free wire
- Lead-free industry standard with 3% silver content
- Reduced Fe leaching to increase tip life time and reduce tip consumption by up to 70%.
- High soldering temperatures possible
- Good wetting characteristics
- Reduced splash of flux & No-Clean flux

## The Perfect Solder Joint.

Designed to enhance the quality of all your soldering jobs, Weller WSW increases productivity, and optimizes your soldering performance. With a guaranteed 100% continuous flux core, combined with pure first metal melting, WSW enables long-term, highly durable solder joints without cracking, even on difficult surfaces.