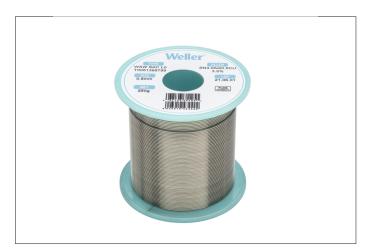

## WSW SAC L0 0,8mm, 250g, SN3,0AG0,5CU3,5%

Product number: T0051388799 SAC L0 Solder Wire, Ø 0,8mm, 250g

- Diameter: 0.8 mm / 0.039 inch, Weight: 250 g / 8.818
  oz
- Alloy Sn96.5Ag3.0Cu0.5, Flux content 3.5%
- Guaranteed 100% continuous flux core
- 100% halogen free wire
- Lead-free industry standard with 3% silver content
- Reduced Fe leaching to increase tip life time and reduce tip consumption by up to 70%.
- High soldering temperatures possible
- Good wetting characteristics
- Reduced splash of flux & No-Clean flux