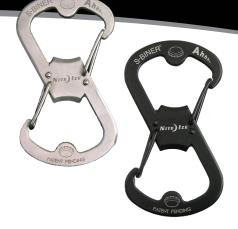

## Made of high quality stainless steel, our carabiner/bottle opener S-Biner Ahhh pulls double duty of the highest order.

Like our classic S-Biner, both ends of the S-Biner Ahhh feature sturdy gate closures, making it a multifunctional carabiner that you can use to attach and carry keys, water bottles, and camping gear; hang lanterns and lights; or clip two items together. But we didn't name this little puppy the "Ahhh" for nothing - both ends function as bottle openers, too. That means that when you carry the S-Biner Ahhh wherever you go, you'll always be able to pop open a bottle of your favorite beverage, making you the envy of thirsty people everywhere.

- + High quality stainless steel construction for durability and functionality.
- Store valuables on one end, clip with the other

Retail Packaging Dimensions: 5.6"H x 2.1"W x 0.8"D 142.4 mm H x 54 mm W x 20.3 mm D