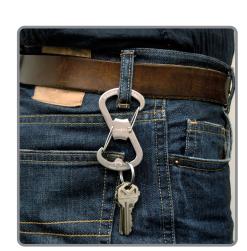

## Made of high quality stainless steel, our carabiner/bottle opener S-Biner Ahhh pulls double duty of the highest order.

Like our classic S-Biner, both ends of the S-Biner Ahhh feature sturdy gate closures, making it a multifunctional carabiner that you can use to attach and carry keys, water bottles, and camping gear; hang lanterns and lights; or clip two items together. But we didn't name this little puppy the "Ahhh" for nothing - both ends function as bottle openers, too. That means that when you carry the S-Biner Ahhh wherever you go, you'll always be able to pop open a bottle of your favorite beverage, making you the envy of thirsty people everywhere.

- + High quality stainless steel construction for durability and functionality.
- Store valuables on one end, clip with the other

Retail Packaging Dimensions: 5.6"H x 2.1"W x 0.8"D 142.4 mm H x 54 mm W x 20.3 mm D