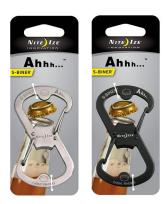

- + High quality stainless steel construction for durability and functionality.
- Store valuables on one end, clip with the other

Retail Packaging Dimensions: 5.6"H x 2.1"W x 0.8"D 142.4 mm H x 54 mm W x 20.3 mm D