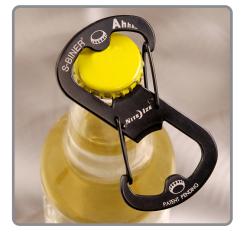

## Made of high quality stainless steel, our carabiner/bottle opener S-Biner Ahhh pulls double duty of the highest order.

Like our classic S-Biner, both ends of the S-Biner Ahhh feature sturdy gate closures, making it a multifunctional carabiner that you can use to attach and carry keys, water bottles, and camping gear; hang lanterns and lights; or clip two items together. But we didn't name this little puppy the "Ahhh" for nothing - both ends function as bottle openers, too. That means that when you carry the S-Biner Ahhh wherever you go, you'll always be able to pop open a bottle of your favorite beverage, making you the envy of thirsty people everywhere.