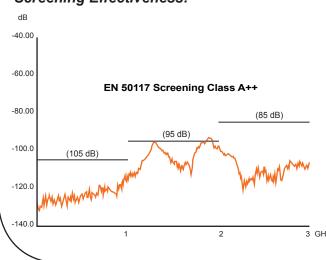

### Screening Effectiveness:

#### **Electrical Specification**

Impedance: 75 Ohm Frequency: 0-1 GHz Dielectric W/V: 500 Veff Insulation res: 5000 M-Ohm Screening Immunity: Class A+ Insertion Loss: 0,5 dB @ 1GHz