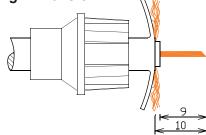

## PRODUCT DATASHEET

# **KIF**

**CaP System IEC FEMALE CONNECTOR** 













#### Stripping Dimension:



### Screening Effectiveness:



#### Suitable for Cables:

RG6 quad, RG6, RG59, RG178, ... suitable for all cable with inner conductor from Ø 0,3 up to Ø 1,1 mm (from AWG 28 to AWG 18)

#### **Electrical Specification**

Impedance: 75 Ohm Frequency: 0-1 GHz Dielectric W/V: 500 Veff Insulation res: 5000 M-Ohm Screening Immunity: Class A+ Insertion Loss: 0,5 dB @ 1GHz

#### Mechanical Specification

Body Material: Brass - Nickel plated Center Contact: Brass - Gold plated Shrapnel: P. Bronze - Gold plated

Insulator: Derlin

CaP®: Protected Plastic Compound

Weight: 7.5 g

#### **Environmental Specification**

- 40 ÷ + 120 °C Operating Temp:

All measures are in millimeters

TELECOM & SECURITY: Viale Stefano Tinozzi, 3 - Zona Ind.le Interporto d'Abruzzo - 65024 Manoppello (PE) - ITALY Tel.