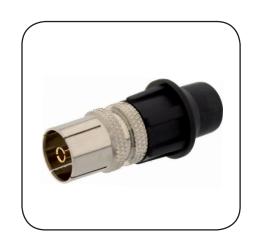

## PRODUCT DATASHEET

# **KIF**

**CaP System IEC FEMALE CONNECTOR** 













#### Stripping Dimension:



### Screening Effectiveness:



#### Suitable for Cables:

RG6 quad, RG6, RG59, RG178, ... suitable for all cable with inner conductor from Ø 0,3 up to Ø 1,1 mm (from AWG 28 to AWG 18)

#### **Electrical Specification**

Impedance: 75 Ohm Frequency: 0-1 GHz Dielectric W/V: 500 Veff Insulation res: 5000 M-Ohm Screening Immunity: Class A+ Insertion Loss: 0,5 dB @ 1GHz

#### Mechanical Specification

Body Material: Brass - Nickel plated Center Contact: Brass - Gold plated Shrapnel: P. Bronze - Gold plated

Insulator: Derlin

CaP®: Protected Plastic Compound

Weight: 7.5 g

#### **Environmental Specification**

- 40 ÷ + 120 °C Operating Temp:

All measures are in millimeters

TELECOM & SECURITY: Viale Stefano Tinozzi, 3 - Zona Ind.le Interporto d'Abruzzo - 65