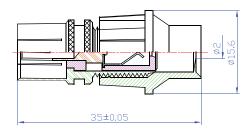

## PRODUCT DATASHEET

# **KIF**

**CaP System IEC FEMALE CONNECTOR** 













#### Stripping Dimension:



### Screening Effectiveness:



#### Suitable for Cables:

RG6 quad, RG6, RG59, RG178, ... suitable for all cable with inner conductor from Ø 0,3 up to Ø 1,1 mm (from AWG 28 to AWG 18)

#### **Electrical Specification**

Impedance: 75 Ohm Frequency: 0-1 GHz Dielectric W/V: 500 Veff Insulation res: 5000 M-Ohm Screening Immunity: Class A+ Insertion Loss: 0,5 dB @ 1GHz

#### Mechanical Specification

Body Material: Brass - Nickel plated Center Contact: Brass - Gold plated Shrapnel: P. Bronze - Gold plated

Insulator: Derlin

CaP®: Protected Plastic Compound

Weight: 7.5 g

#### **Environmental Specification**

- 40 ÷ + 120 °C Operating Temp:

All measures are in millimeters

TELECOM & SECURITY: Viale Stefano Tinozzi, 3 - Zona Ind.le Interporto d'Abruzzo - 6502