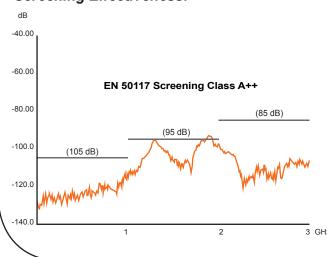

### Screening Effectiveness:

#### **Electrical Specification**

Impedance: 75 Ohm Frequency: 0-1 GHz Dielectric W/V: 500 Veff Insulation res: 5000 M-Ohm Screening Immunity: Class A+ Insertion Loss: 0,5 dB @ 1GHz