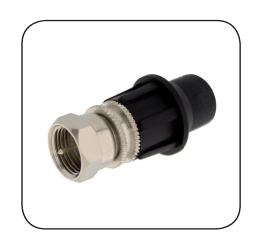

## PRODUCT DATASHEET

# **KFM**

**CaP System F MALE CONNECTOR** 













#### Stripping Dimension:



### Screening Effectiveness:



#### Suitable for Cables:

RG6 quad, RG6, RG59, RG178, ... suitable for all cable with inner conductor from Ø 0,3 up to Ø 1,1 mm (from AWG 28 to AWG 18)

#### **Electrical Specification**

Impedance: 75 Ohm Frequency: 0-1 GHz Dielectric W/V: 500 Veff Insulation res: 5000 M-Ohm Screening Immunity: Class A+ Insertion Loss: 0,5 dB @ 1GHz

#### Mechanical Specification

Body Material: Brass - Nickel plated Center Contact: Brass - Gold plated Shrapnel: P. Bronze - Gold plated

Insulator: Derlin

CaP®: Protected Plastic Compound

Weight: 7.3 g

#### **Environmental Specification**

- 40 ÷ + 120 °C Operating Temp:

All measures are in millimeters

TELECOM & SECURITY: Viale Stefano Tinozzi, 3 - Zona Ind.le Interporto d'Abruzzo - 65