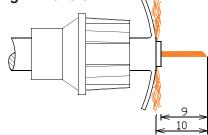

## PRODUCT DATASHEET

# **KFM**

**CaP System F MALE CONNECTOR** 













#### Stripping Dimension:



### Screening Effectiveness:



#### Suitable for Cables:

RG6 quad, RG6, RG59, RG178, ... suitable for all cable with inner conductor from Ø 0,3 up to Ø 1,1 mm (from AWG 28 to AWG 18)

#### **Electrical Specification**

Impedance: 75 Ohm Frequency: 0-1 GHz Dielectric W/V: 500 Veff Insulation res: 5000 M-Ohm Screening Immunity: Class A+ Insertion Loss: 0,5 dB @ 1GHz

#### Mechanical Specification

Body Material: Brass - Nickel plated Center Contact: Brass - Gold plated Shrapnel: P. Bronze - Gold plated

Insulator: Derlin

CaP®: Protected Plastic Compound

Weight: 7.3 g

#### **Environmental Specification**

- 40 ÷ + 120 °C Operating Temp:

All measures are in millimeters

TELECOM & SECURITY: Viale Stefano Tinozzi, 3 - Zona Ind.le Interporto d'Abruzzo - 65024 Manoppello (PE) - ITALY Tel.