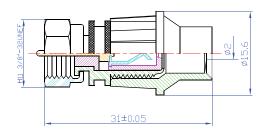

#### **Environmental Specification**

- 40 ÷ + 120 °C Operating Temp:

All measures are in millimeters

TELECOM & SECURITY: Viale Stefano Tinozzi, 3 - Zona Ind.le Interporto d'Abruzzo - 65024 Manoppello (PE) - ITALY Tel. +39.085.8569020 - Fax +39.085.8569707 - www.telecomsecurity.it - info@telecomsecurity.it - Skype: telecomsecurity\_info