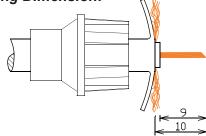

# PRODUCT DATASHEET

GC-HQ

**CaP System** F FEMALE CONNECTOR HIGH QUALITY: R. L. > 30 dB













#### Stripping Dimension:



## Screening Effectiveness:



#### Suitable for Cables:

RG6 quad, RG6, RG59, RG178, ... suitable for all cable with inner conductor from Ø 0,3 up to Ø 1,1 mm (from AWG 28 to AWG 18)

#### **Electrical Specification**

Impedance: 75 Ohm 0-3 GHz Frequency: Dielectric W/V: 500 Veff Insulation res: 5000 M-Ohm Screening Immunity: Class A+ Insertion Loss: 0,2 dB @ 2 GHz >30 dB @ 2 GHz Return Loss:

### Mechanical Specification

Body Material: Brass - Nickel plated

Shrapnel: Beryllium copper-Gold plated

Insulator: POM

CaP®: Protected Plastic Compound

Weight: 10.6 a

#### **Environmental Specification**

- 40 ÷ + 120 °C Operating Temp:

All measures are in millimeters

TELECOM & SECURITY: Viale Stefano Tinozzi, 3 - Zona Ind.le Interporto d'Abruzzo - 65024 Manoppello (PE) - ITALY Tel. +39.0