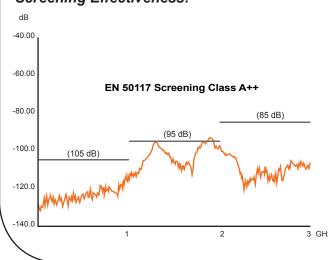

## Screening Effectiveness:

#### **Electrical Specification**

Impedance: 75 Ohm 0-3 GHz Frequency: Dielectric W/V: 500 Veff Insulation res: 5000 M-Ohm Screening Immunity: Class A+ Insertion Loss: 0,2 dB @ 2 GHz >30 dB @ 2 GHz Return Loss: