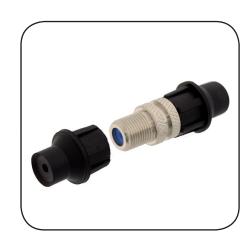

# PRODUCT DATASHEET

GC-HQ

**CaP System** F FEMALE CONNECTOR HIGH QUALITY: R. L. > 30 dB