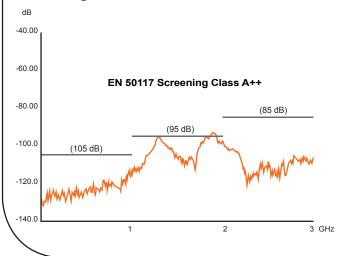

# **PRODUCT DATASHEET**

# **KIF 90°**

**CaP System IEC FEMALE CONNECTOR 90°** 









#### Stripping Dimension:



## Screening Effectiveness:



## Suitable for Cables:

these Tools

RG6 quad, RG6, RG59, RG178, ... suitable for all cable with inner conductor from  $\emptyset$  0,3 up to  $\emptyset$  1,1 mm (from AWG 28 to AWG 18)

#### **Electrical Specification**

Impedance: 75 Ohm Frequency: 0-1 GHz Dielectric W/V: 500 Veff Insulation res: 5000 M-Ohm Screening Immunity: Class A+ Insertion Loss: 0,5 dB @ 1GHz

## Mechanical Specification

Body Material: Center Contact: Shrapnel: Insulator: CaP®: Weight:

Brass - Nickel plated Brass - Gold plated P. Bronze - Gold plated Derlin Protected Plastic Compound 18.2 a

- 40 ÷ + 120 °C

## **Environmental Specification**

Operating Temp:

All measures are in millimeters

TELECOM & SECURITY: Viale Stefano Tinozzi, 3 - Zona Ind.le Interporto d'Abruzzo - 65024 Manoppello (PE) - ITALY Tel. +