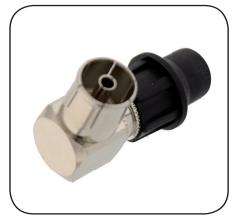

# **PRODUCT DATASHEET**

# **KIF 90°**

**CaP System IEC FEMALE CONNECTOR 90°** 









#### Stripping Dimension:



## Screening Effectiveness:



## Suitable for Cables:

these Tools

RG6 quad, RG6, RG59, RG178, ... suitable for all cable with inner conductor from  $\emptyset$  0,3 up to  $\emptyset$  1,1 mm (from AWG 28 to AWG 18)

#### **Electrical Specification**

Impedance: 75 Ohm Frequency: 0-1 GHz Dielectric W/V: 500 Veff Insulation res: 5000 M-Ohm Screening Immunity: Class A+ Insertion Loss: 0,5 dB @ 1GHz

## Mechanical Specification

Body Material: Center Contact: Shrapnel: Insulator: CaP®: Weight:

Brass - Nickel plated Brass - Gold plated P. Bronze - Gold plated Derlin Protected Plastic Compound 18.2 a

- 40 ÷ + 120 °C

## **Environmental Specification**

Operating Temp:

All measures are in millimeters

TELECOM & SECURITY: Viale Stefano Tinozzi, 3 - Zona In