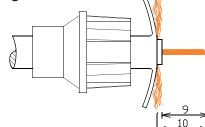

# **PRODUCT DATASHEET**

# **KIF 90°**

**CaP System IEC FEMALE CONNECTOR 90°** 









#### Stripping Dimension:



## Screening Effectiveness:



## Suitable for Cables:

these Tools

RG6 quad, RG6, RG59, RG178, ... suitable for all cable with inner conductor from  $\emptyset$  0,3 up to  $\emptyset$  1,1 mm (from AWG 28 to AWG 18)

#### **Electrical Specification**

Impedance: 75 Ohm Frequency: 0-1 GHz Dielectric W/V: 500 Veff Insulation res: 5000 M-Ohm Screening Immunity: Class A+ Insertion Loss: 0,5 dB @ 1GHz

## Mechanical Specification

Body Material: Center Contact: Shrapnel: Insulator: CaP®: Weight:

Brass - Nickel plated Brass - Gold plated P. Bronze - Gold plated Derlin Protected Plastic Compound 18.2 a

- 40 ÷ + 120 °C

## **Environmental Specification**

Operating Temp:

All measures are in millimeters

TELECOM & SECURITY: Viale Stefano Tinozzi, 3 - Zona Ind.le Interporto d'Abruzzo - 65024