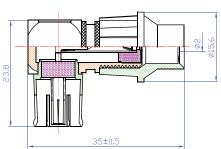

## Mechanical Specification

Body Material: Center Contact: Shrapnel: Insulator: CaP®: Weight:

Brass - Nickel plated Brass - Gold plated P. Bronze - Gold plated Derlin Protected Plastic Compound 18.2 a

- 40 ÷ + 120 °C

## **Environmental Specification**

Operating Temp:

All measures are in millimeters

TELECOM & SECURITY: Viale Stefano Tinozzi, 3 - Zona Ind.le Interporto d'Abruzzo - 65024 Manoppello (PE) - ITALY Tel. +39.085.8569020 - Fax +39.085.8569707 - www.telecomsecurity.it - info@telecomsecurity.it - Skype: telecomsecurity\_info