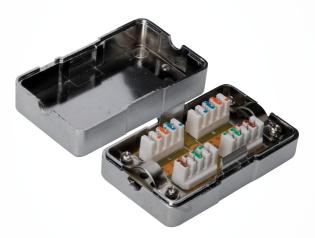

## **® CAT 6 Connection module for Twisted Pair Cables**

DN-93903 4016032267133

## Best performance and link quality for your network.

The DIGITUS® Connection module is for the purpose of connecting or extention of Twisted Pair Cables.

- Material enclosure: ABS non halogen, UL 94 VO
- Material surface: Copper with shining nickel
- Connection over LSA strips
- Shielded
- Integrated strain relief
- LSA EIA/TIA 568 A & B
- Cable entry: up to 6,8mm
- Diameter Cu-Conductor: AWG (26/1 ... 22/1)
- Temperature range: -40°C ... +80°C
- Current carrying capacity: 1A at 50°C
- Material IDC Terminal: Phosphor bronze with 50 $\mu$  tin plated over 60 $\mu$  nickel plated
- Material PCB: FR4, 1.2 mm thickness
- Workable with 110- and KRONE LSA punch down tools