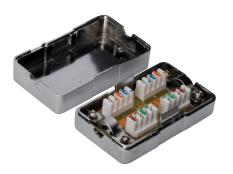

## **® CAT 6 Connection module for Twisted Pair Cables**

DN-93903 4016032267133

## Best performance and link quality for your network.

The DIGITUS® Connection module is for the purpose of connecting or extention of Twisted Pair Cables.

- Material enclosure: ABS non halogen, UL 94 VO
- Material surface: Copper with shining nickel
- Connection over LSA strips
- Shielded
- Integrated strain relief
- LSA EIA/TIA 568 A & B
- Cable entry: up to 6,8mm
- Diameter Cu-Conductor: AWG (26/1 ... 22/1)
- Temperature range: -40°C ... +80°C
- Current carrying capacity: 1A at 50°C
- Material IDC Terminal: Phosphor bronze with 50 $\mu$  tin plated over 60 $\mu$  nickel plated
- Material PCB: FR4, 1.2 mm thickness
- Workable with 110- and KRONE LSA punch down tools