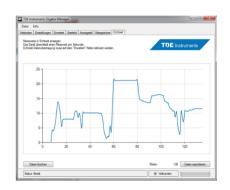

#### Software

The corresponding free software enables the individual configuration of the meter. Via software the measured valus can be read from the memory, as well as continous data transmission enabled.

Using the software, values can be viewed, recorded and be exported as CSV.