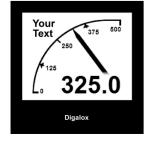

#### **Features**

- · Graphic display 16 grey levels with white backlight
- Pointer and digital display
- USB interface
- · Adjustable scale-endpoint
- · Recording of measurement over up to 14 days
- Alarm outputs with adjustable thresholds, galvanically isolated
- User splash display
- · Different display styles, e.g. tachometer, bargraph, timebased view
- Transmission of measure value
- Supply 10-24V AC/DC or USB, galvanically isolated
- Accuracy 1% (0,5%) true RMS
- Windows software for individual configuration and measure value recording

## Adjustable display styles

TDE Instruments GmbH Gewerbestraße 8 D-71144 Steinenbronn Germany Tel.: +49(0)7157 20801 Fax: +49(0)7157 20813

Email: info@tde-instruments.de

Web: www.digalox.com