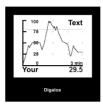

recorded over a timespan of 3 minutes to 14 days. The timebase as well as the display of the measure hsitory can be activated by an external switch. The following parameters can be adjusted using the USB-Software: Scale-endpoint, scale-caption, display-style (pointer, tachometer, bargraph and more), splash display, thresholds for alarm output, hysteresis and more. Recorded measurement values can be read as well as a continuous transmission of the actual measure value. Using the software, values can be viewed, recorded and be exported as CSV.

#### **Features**

- · Graphic display 16 grey levels with white backlight
- Pointer and digital display
- USB interface
- · Adjustable scale-endpoint
- · Recording of measurement over up to 14 days
- Alarm outputs with adjustable thresholds, galvanically isolated
- User splash display
- · Different display styles, e.g. tachometer, bargraph, timebased view
- Transmission of measure value
- Supply 10-24V AC/DC or USB, galvanically isolated
- Accuracy 1% (0,5%) true RMS
- Windows software for individual configuration and measure value recording