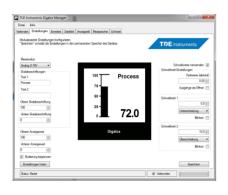

#### Software

The corresponding free software enables the individual configuration of the meter. Via software the measured valus can be read from the memory, as well as continous data transmission enabled.

Using the software, values can be viewed, recorded and be exported as CSV.