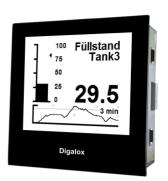

#### **Features**

- · Graphic display 16 grey levels with white backlight
- Pointer and digital display
- USB interface
- · Adjustable scale-endpoint
- · Recording of measurement over up to 14 days
- Alarm outputs with adjustable thresholds, galvanically isolated
- User splash display
- · Different display styles, e.g. tachometer, bargraph, timebased view
- Transmission of measure value
- Supply 10-24V AC/DC or USB, galvanically isolated
- Accuracy 1% (0,5%) true RMS
- Windows software for individual configuration and measure value recording

## Adjustable display styles

TDE Instruments GmbH Gewerbestraße 8 D-71144 Steinenbronn Germany Tel.: +49(0)7157 20801 Fax: +49(0)7157 20813

Email: info@tde-instruments.de

Web: www.digalox.com