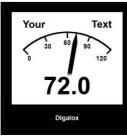

#### **Features**

- · Graphic display 16 grey levels with white backlight
- Pointer and digital display
- USB interface
- · Adjustable scale-endpoint
- · Recording of measurement over up to 14 days
- Alarm outputs with adjustable thresholds, galvanically isolated
- User splash display
- · Different display styles, e.g. tachometer, bargraph, timebased view
- Transmission of measure value
- Supply 10-24V AC/DC or USB, galvanically isolated
- Accuracy 1% (0,5%) true RMS
- Windows software for individual configuration and measure value recording

## Adjustable display styles

TDE Instruments GmbH Gewerbestraße 8 D-71144 Steinenbronn Germany Tel.: +49(0)7157 20801 Fax: +49(0)7157 20813

Email: info@tde-instruments.de

Web: www.digalox.com