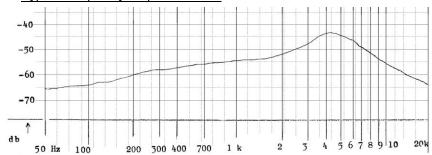

#### Typical frequency response curve:

#### Specification:

Sensitivity: -55 db at 1 kHz
Response: 100Hz - 10kHz
Capacity: 750 pF at 1 kHz 25°C

Directivity Non-directional

Impedance : 230 k  $\Omega$ Material : Aluminum

Weight : 5 g

Operating Temperature : − 20°C ~ +80°C