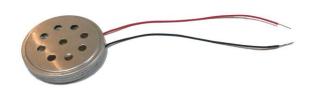

# **CERAMIC Type**

Item no. CC-35

Unit: mm (Tolerance: ±3%)

#### Specification:

Sensitivity: -55 db at 1 kHz
Response: 100Hz - 10kHz
Capacity: 750 pF at 1 kHz 25°C

Directivity Non-directional

Impedance : 230 k  $\Omega$ Material : Aluminum

Weight : 5 g

Operating Temperature : − 20°C ~ +80°C