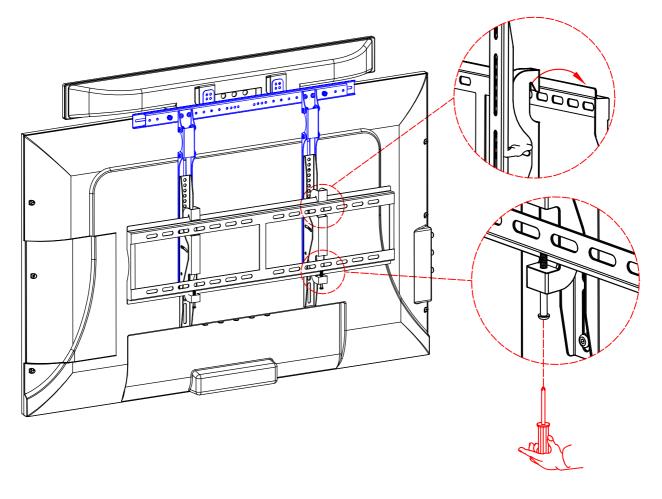

1.

Figure 1

2.

Figure 2

3.

**4.** Figure 3

Figure 4

**5**.

Figure 5

You can assember it at the kottom of TV using the same step as above.