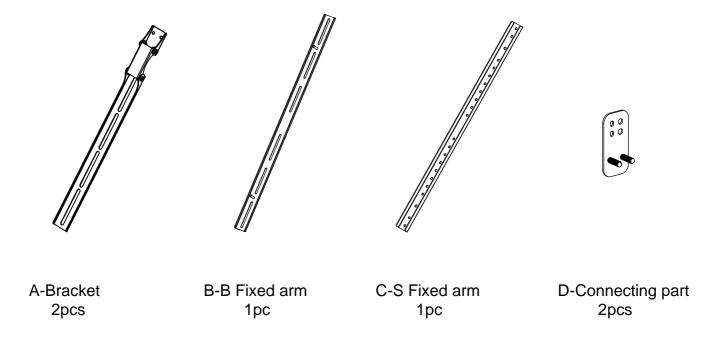

DEL: XD 5417

- Please read this instruction carefully before assembly.
- Fits for most of Soundbar.
- Weight Capacity: 10KG (22LBS).

## **Safety Warning:**

Never let children climb on product or play with product.

Do not sit or stand on product.

Do not fasten a TV that is heavier than the recommended load rating to the mount.

Using suitable on concrete wall or wood stud wall.

Improper installation may cause property damage and/or personal injury, so the installation must be done by two qualified contractors. The manufacture is not liable for damage or injury caused by incorrect mounting, assembly or use.

Improper handling can result in cuts and lacerations.

Pictures for reference only, subject to our available products.

Keep this instruction for future reference.

## Part list:



## Hardware list:

| •            | 0              | <b>●</b>    | <b>—</b> [)  | <b></b>         |
|--------------|----------------|-------------|--------------|-----------------|
| a-Nut        | b-Keyhole bolt | c-M6X8 bolt | d-M4X16 bolt | e-M5X16 bolt    |
| 8pcs         | 2pcs           | 4pcs        | 2pcs         | 2pcs            |
| B            | }              |             | 0            |                 |
| f-M6X16 bolt | g-M8X20 bolt   | h-M8 washer | i-M5 washer  | j-4mm Alley key |
| 2pcs         | 2pcs           | 4pcs        | 4pcs         | 1pc             |

1.



Figure 1

2.



Figure 2

3.



**4.** Figure 3



Figure 4

**5**.



Figure 5

You can assember it at the kottom of TV using the same step as above.