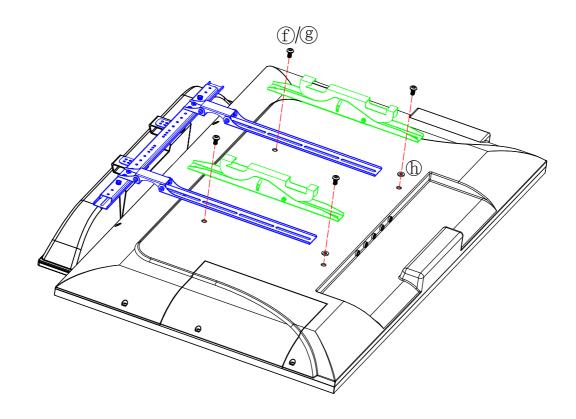

sult in cuts and lacerations.

Pictures for reference only, subject to our available products.

Keep this instruction for future reference.

## Part list:



## Hardware list:

| •            | 0              | <b>●</b>    | <b>—</b> [)  | <b></b>         |
|--------------|----------------|-------------|--------------|-----------------|
| a-Nut        | b-Keyhole bolt | c-M6X8 bolt | d-M4X16 bolt | e-M5X16 bolt    |
| 8pcs         | 2pcs           | 4pcs        | 2pcs         | 2pcs            |
| B            | }              |             | 0            |                 |
| f-M6X16 bolt | g-M8X20 bolt   | h-M8 washer | i-M5 washer  | j-4mm Alley key |
| 2pcs         | 2pcs           | 4pcs        | 4pcs         | 1pc             |

1.



Figure 1

2.



Figure 2

3.



**4.** Figure 3



Figure 4

**5**.



Figure 5

You can assember it at the kottom of TV using the same step as above.