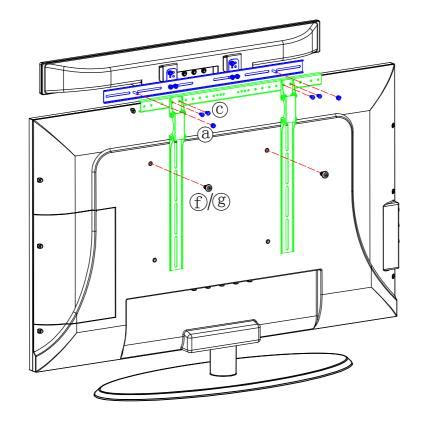

per handling can result in cuts and lacerations.

Pictures for reference only, subject to our available products.

Keep this instruction for future reference.

## Part list:



## Hardware list:

| •            | 0              | <b>●</b>    | <b>—</b> [)  | <b></b>         |
|--------------|----------------|-------------|--------------|-----------------|
| a-Nut        | b-Keyhole bolt | c-M6X8 bolt | d-M4X16 bolt | e-M5X16 bolt    |
| 8pcs         | 2pcs           | 4pcs        | 2pcs         | 2pcs            |
| B            | }              |             | 0            |                 |
| f-M6X16 bolt | g-M8X20 bolt   | h-M8 washer | i-M5 washer  | j-4mm Alley key |
| 2pcs         | 2pcs           | 4pcs        | 4pcs         | 1pc             |

1.



Figure 1

2.



Figure 2

3.



**4.** Figure 3



Figure 4

**5**.



Figure 5

You can assember it at the kottom of TV using the same step as above.