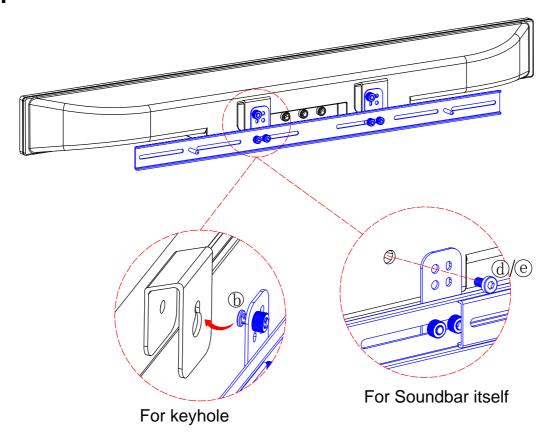

1.

Figure 1

2.

Figure 2

3.

**4.** Figure 3

Figure 4

**5**.

Figure 5

You can assember it at the kottom of TV using the same step as above.