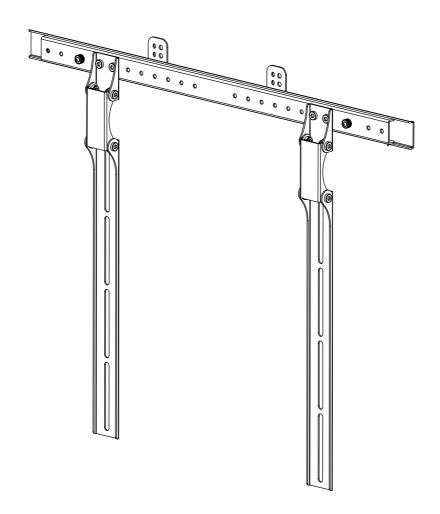

## **ASSEMBLY INSTRUCTION**



MODEL: XD 5417

- Please read this instruction carefully before assembly.
- Fits for most of Soundbar.
- Weight Capacity: 10KG (22LBS).

## **Safety Warning:**

Never let children climb on product or play with product.

Do not sit or stand on product.

Do not fasten a TV that is heavier than the recommended load rating to the mount.

Using suitable on concrete wall or wood stud wall.

Improper installation may cause property damage and/or personal injury, so the installation must be done by two qualified contractors. The manufacture is not liable for damage or injury caused by incorrect mounting, assembly or use.

Improper handling can result in cuts and lacerations.

Pictures for reference only, subject to our available products.

Keep this instruction for future reference.

## Part lis