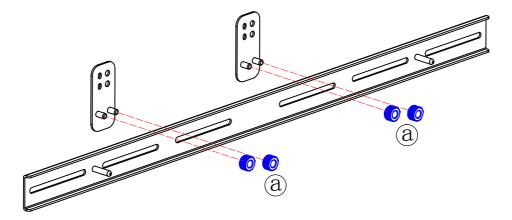

ounting, assembly or use.

Improper handling can result in cuts and lacerations.

Pictures for reference only, subject to our available products.

Keep this instruction for future reference.

## Part list:



## Hardware list:

| •            | 0              | <b>●</b>    | <b>—</b> [)  | <b></b>         |
|--------------|----------------|-------------|--------------|-----------------|
| a-Nut        | b-Keyhole bolt | c-M6X8 bolt | d-M4X16 bolt | e-M5X16 bolt    |
| 8pcs         | 2pcs           | 4pcs        | 2pcs         | 2pcs            |
| B            | }              |             | 0            |                 |
| f-M6X16 bolt | g-M8X20 bolt   | h-M8 washer | i-M5 washer  | j-4mm Alley key |
| 2pcs         | 2pcs           | 4pcs        | 4pcs         | 1pc             |

1.



Figure 1

2.



Figure 2

3.



**4.** Figure 3



Figure 4

**5**.



Figure 5

You can assember it at the kottom of TV using the same step as above.