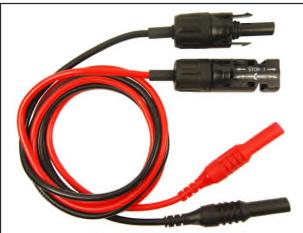

# **PV Solar Test Lead**

© 2014 lss 2

For further information, contact: sales@cliffuk.co.uk

## CIH7250

MC4 to 4mm Plug Leadset - pair Male and Female Length : 1m Packed in plastic wallet