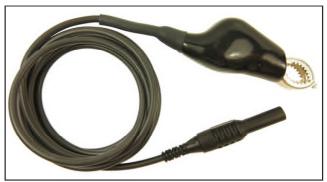

# CIH22105

LV Earth Bond Lead - Black shrouded Croc Clip to 4mm plug. Length : 2m Packed in plastic wallet. Alternative lengths available.