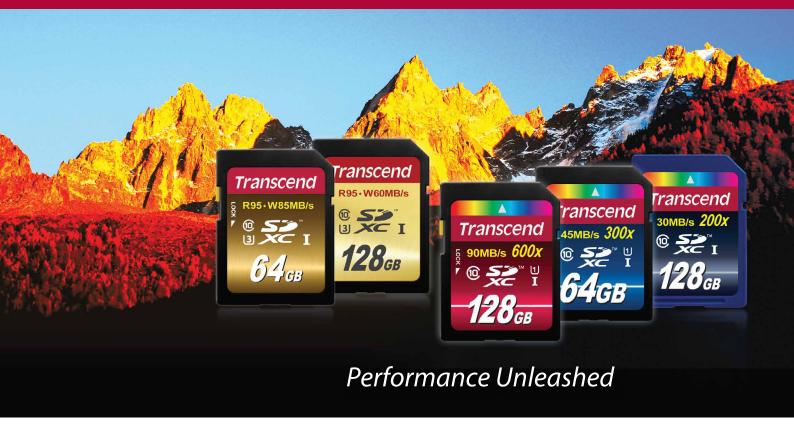

## Memory Cards | SD Cards

Whether amateur or professional, photographers know that capturing the perfect shot every time requires a fast, reliable, and large capacity memory card. With impressive transfer rates and vast storage space, Transcend's memory cards are the ideal complement to today's digital cameras and Full HD video camcorders.

#### Perfect for shooting fast action

#### Capture ultra-high quality 4K2K videos (SDU3X & SDU3)

- Low power consumption and fast write speed help maximize battery runtime
- Extra-large capacity for storing high resolution movies and pictures
- Built-in hardware ECC technology for detecting and correcting errors
- High-speed transfers between card and computer
- Limited Lifetime Warranty

### SDHC/SDXC UHS-I U3 Ultimate 32GB~128GB

Transfer Rate (Max)\*: U3X: R95MB/s, W85MB/s U3: R95MB/s, W60MB/s

#### SDHC/SDXC UHS-I Ultimate 8GB~128GB

Transfer Rate (Max)\*: Up to: 90MB/s, 600x - MLC Flash inside -

#### SDHC/SDXC UHS-I Premium 8GB~64GB

Transfer Rate (Max)\* Up to: 45MB/s, 300x

#### SDXC10 64GB~128GB

Transfer Rate (Max)\* Up to: 30MB/s, 200x

TS64GSDXC10

TS128GSDXC10