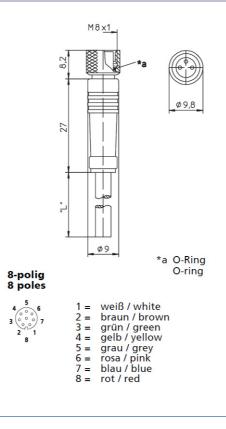

## Industrial Connecting Solutions: Circular Connectors: M8 - M12 Connectors: M8 Connectors: Overmolded single ended M8 cord sets: female connector: Standard Types, with threaded joint or snap-in joint:RKMV http://www.e-catalog.beldensolutions.com/link/57078-24228-256281-256292-256303-250524-250526-250528-251194/en/RKMV8\_354\_0500/uistate **Cable description** Control cable Color of jacket black Material of outer jacket PUR Without halogens as in EN 50267-2-3 $\checkmark$ shielded × welding spark proof × Outer diameter of the cable 5.0 mm Number of conductors 8 8 x 0 14 mm<sup>2</sup> Cable design 72 x 0.05 mm Conductor design Flame resistant according to standard ves Picture