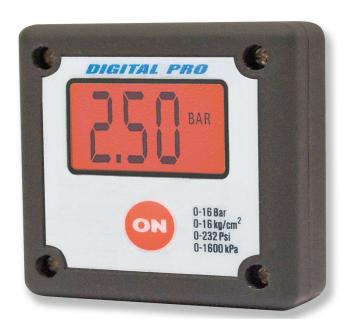

## **45MM DIGITAL GAUGE**

| FEATURES              |                                 |
|-----------------------|---------------------------------|
|                       |                                 |
| PRESSURE RANGE        | 0÷16 BAR / 0÷235 PSI            |
| OPERATING TEMPERATURE | -20 ÷ +50 °C (WITHOUT FREEZING) |
| RESOLUTION RATE       | ±0,04 BAR / ±0,5PSI             |
| FOUR UNIT DISPLAY     | BAR - PSI - KG/CMQ KPa          |
| DISPLAY               | LIQUID CRYSTAL DIGITAL          |
| POWER                 | CR2032 BATTERY                  |
| POWER SAVING MODE     | AUTO SHUT DOWN                  |
| SURFACE FINISHING     | RUBBER SPRAY PAINT              |
| DIMENSIONS            | 45x45x31 MM.                    |
| REAR INLET            | 1/8''                           |
| WEIGHT                | 41 GR.                          |

## INSTRUCTION:

Press the "ON/OFF" key until you reach the desired unit of measure (BAR-PSI-KG/CMQ-KPa).

The gauge switches off automatically after approx. 15 secs, alternatively hold the "ON/OFF" key down for 3 secs.