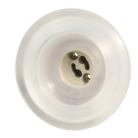

## Silicone-housing for installation MAXI GU10 Type 1000 for high voltage halogen and LED-illuminant with GU10-lamp socket

- Silicone-housing absolutely rust-free
- UV and ozone resistant, non-aging
- easy and guick assembling and disassembling
- weather and maritime climate resistant
- suitable also for booth construction and shopfitting
- incl. loose attached GU10-holder with strain relief and installation housing, with about. 200 mm isolated cord set.
- for GU10 hight voltage halogen lamps Ø 51mm, 230V, up to 35 W or GU10-LED-illuminant up to 5 W
- Only suitable for halogen lamps which emit the heat forward No COOL BEAM!!

mounting diameter: 68 mm (Standard dimension) installation depth: 68 mm with holder

outer dimensions: 79 mm Ø, High about 55 mm (without holder)

| inter BÄR-No. | colour                | Version                                                       |
|---------------|-----------------------|---------------------------------------------------------------|
| 1000-501      | transparent           | loose attached holder with cord set and installation housing, |
| 1000-505      | grey similar RAL 7016 | single packing, without illuminant                            |
| 1000-508      | white                 |                                                               |

## **Article Picture**

| Technical modifications reserved! |                                 |  |  |  |
|-----------------------------------|---------------------------------|--|--|--|
| Works at 230 V-mains must only    | be carried out by a specialist! |  |  |  |