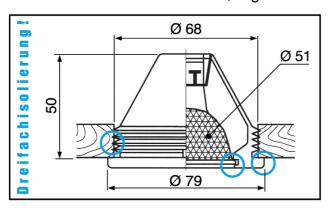

mounting diameter: 68 mm (Standard dimension) installation depth: 68 mm with holder

outer dimensions: 79 mm Ø, High about 55 mm (without holder)

| inter BÄR-No. | colour                | Version                                                       |
|---------------|-----------------------|---------------------------------------------------------------|
| 1000-501      | transparent           | loose attached holder with cord set and installation housing, |
| 1000-505      | grey similar RAL 7016 | single packing, without illuminant                            |
| 1000-508      | white                 |                                                               |