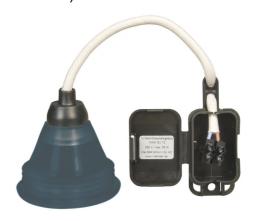

## Silicone-housing for installation MAXI GU10 Type 1000 for high voltage halogen and LED-illuminant with GU10-lamp socket

- Silicone-housing absolutely rust-free
- UV and ozone resistant, non-aging
- easy and guick assembling and disassembling
- weather and maritime climate resistant
- suitable also for booth construction and shopfitting
- incl. loose attached GU10-holder with strain relief and installation housing, with about. 200 mm isolated cord set.
- for GU10 hight voltage halogen lamps Ø 51mm, 230V, up to 35 W or GU10-LED-illuminant up to 5 W
- Only suitable for halogen lamps which emit the heat forward No COOL BEAM!!

mounting diameter: 68 mm (Standard dimension) installation depth: 68 mm with holder

outer dimensions: 79 mm Ø, High about 55 mm (without holder)

| inter BÄR-No. | colour                | Version                                                       |
|---------------|-----------------------|---------------------------------------------------------------|
| 1000-501      | transparent           | loose attached holder with cord set and installation housing, |
| 1000-505      | grey similar RAL 7016 | single packing, without illuminant                            |
| 1000-508      | white                 |                                                               |