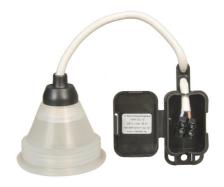

## Silicone-housing for installation MAXI GU10 Type 1000 for high voltage halogen and LED-illuminant with GU10-lamp socket

- Silicone-housing absolutely rust-free
- UV and ozone resistant, non-aging
- easy and guick assembling and disassembling
- weather and maritime climate resistant
- suitable also for booth construction and shopfitting
- incl. loose attached GU10-holder with strain relief and installation housing, with about. 200 mm isolated cord set.
- for GU10 hight voltage halogen lamps Ø 51mm, 230V, up to 35 W or GU10-LED-illuminant up to 5 W
- Only suitable for halogen lamps which emit the heat forward No COOL BEAM!!

mounting diameter: 68 mm (Standard dimension) installation depth: 68 mm with holder

outer dimensions: 79 mm Ø, High about 55 mm (without holder)

| inter BÄR-No. | colour                | Version                                                       |
|---------------|-----------------------|---------------------------------------------------------------|
| 1000-501      | transparent           | loose attached holder with cord set and installation housing, |
| 1000-505      | grey similar RAL 7016 | single packing, without illuminant                            |
| 1000-508      | white                 |                                                               |