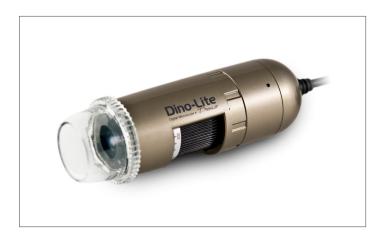

## Dino-Lite AM4113ZT

By using a special polarization filter, the AM4113ZT is the right choice when working with high glare materials such as plastics and metals. It has a high resolution of 1,3 megapixel and an adjustable magnification of 10~70x as well as 200x. This model also provides the possibility to calibrate the microscope for measurements.