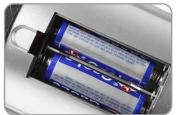

## **T** Technical Specifications:

- Power supply: 2x AA batteries\* (\* not included)
- Material: ABS plastic
- Only water protected outdoor mounting is recommended