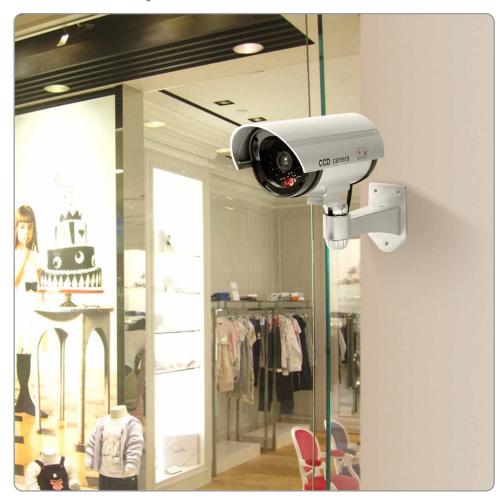

# CCD S∈curity Camera Dummy TX-I8 Faithful reproduction of an infrared security camera

- Deceptively real looking dummy
- Built-in, red flashing LED deters thieves
- Dummy cable on the camera back
- Protruding cover protects the dummy lens
- Simple mounting