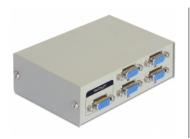

# Specification

• Connector:

Function 1

Input: 4 x VGA 15 pin female Output: 1 x VGA 15 pin female

Function 2

Input: 1 x VGA 15 pin female Output: 4 x VGA 15 pin female

• 4 mechanical buttons

• Resolution: max. 1920 x 1440