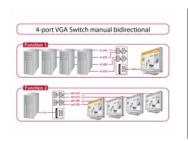

## Description

This VGA switch by Delock is a manually bidirectional switch for connecting different devices with VGA port. This switch offers two different applications.

- You can connect up to four computers with VGA port to one monitor, TV or beamer etc. with VGA input port. By using the button you can select which device should display the signal.
- 2. You can connect one computer with VGA port to up to four displays and select the monitor which should display the signal by using the button. (Simultaneous output to multiple screens is not possible)