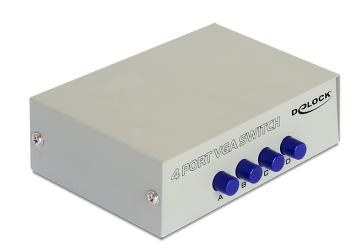

## Description

This VGA switch by Delock is a manually bidirectional switch for connecting different devices with VGA port. This switch offers two different applications.

- You can connect up to four computers with VGA port to one monitor, TV or beamer etc. with VGA input port. By using the button you can select which device should display the signal.
- 2. You can connect one computer with VGA port to up to four displays and select the monitor which should display the signal by using the button. (Simultaneous output to multiple screens is not possible)

• Metal housing

• No external power supply needed

• Dimensions (LxWxH): ca. 119 x 84 x 34 mm

• Colour: beige