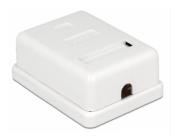

# Delock Modular Wall Outlet 1 Port Cat.6

# Description

This surface mounted box by Delock can be used as a modular outlet on the wall or in enclosures. The LSA blocks can be used with a punch down tool; alternatively, a tool-free connection of the cable is possible.

# **Specification**

- Connectors: external: RJ45 jack internal: LSA block (toolless)
- Cable routing 180°
- · Shielded (Cat.6)
- TIA-568A/B pinout
- Cable diameter up to 0.644 mm (22 26 AWG)
- · Integrated name plate
- · Color: White
- Dimensions (LxWxH): ca. 66 x 50 x 25 mm