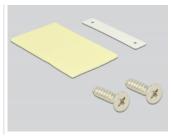

#### Package content

- Modular Wall Outlet
- Adhesive pad, 45 x 25 mm
- Two screws