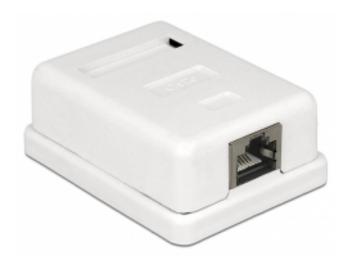

# Delock Modular Wall Outlet 1 Port Cat.6

# Description

This surface mounted box by Delock can be used as a modular outlet on the wall or in enclosures. The LSA blocks can be used with a punch down tool; alternatively, a tool-free connection of the cable is possible.

# **Specification**

- Connectors: external: RJ45 jack internal: LSA block (toolless)
- Cable routing 180°
- · Shielded (Cat.6)
- TIA-568A/B pinout
- Cable diameter up to 0.644 mm (22 26 AWG)
- · Integrated name plate
- · Color: White
- Dimensions (LxWxH): ca. 66 x 50 x 25 mm