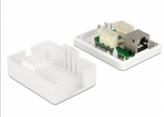

# Description

This surface mounted box by Delock can be used as a modular outlet on the wall or in enclosures. The LSA blocks can be used with a punch down tool; alternatively, a tool-free connection of the cable is possible.

# **Specification**

- Connectors: external: RJ45 jack internal: LSA block (toolless)
- Cable routing 180°
- · Shielded (Cat.6)
- TIA-568A/B pinout
- Cable diameter up to 0.644 mm (22 26 AWG)
- · Integrated name plate
- · Color: White
- Dimensions (LxWxH): ca. 66 x 50 x 25 mm