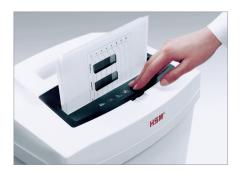

## High level of user safety

User safety is paramount. A slight pressure on the safety element immediately stops the paper feed and prevents unintentional entry into the machine.