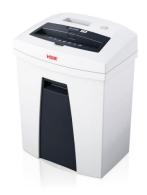

# **HSM SECURIO C16 document shredder**

Small, sleek and secure. A great shredder for private use or in a small office. With cutting rollers made from hardened steel and a pressure-sensitive safety element.

## **Technical data**

| Order number:                      | 1900111                 | Intake width:                       | 225 mm                                         |
|------------------------------------|-------------------------|-------------------------------------|------------------------------------------------|
| EAN                                | 4026631035583           | Container volume /                  | 25 l                                           |
| Cutting type:                      | strip cut               | collecting:                         |                                                |
| Cutting size:                      | 3,9 mm                  | Collection volume in sheets (80 g): | 225                                            |
| Security level (DIN 66399):        | E-2 P-2 T-2             | Noise level (idle operation):       | ca. 55 - 60 dB(A)                              |
| Cutting capacity in sheets 80g/m²: | 12 - 14                 | Weight x Depth x Height:            | 366 x 258 x 455 mm                             |
| Power consumption:                 | 185 W                   | Weight:                             | 4 kg                                           |
| rower consumption.                 | 183 W                   | Shredder material:                  | Paper, Staples and paper<br>clips, Credit card |
| Voltage / Frequency:               | 220-240 V / 50 Hz/60 Hz |                                     |                                                |