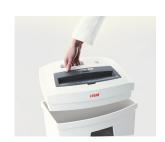

## High level of user safety

User safety is paramount. A slight pressure on the safety element immediately stops the paper feed and prevents unintentional entry into the machine.