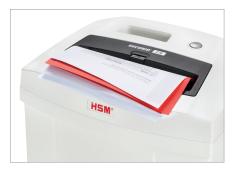

# Anti-paper jam function

The paper feed with overload protection reduces paper jams and sustains the high throughput of paper.