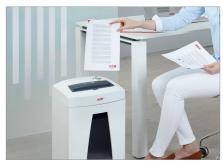

## **Automatic start/stop**

The operation is very easy: the device starts automatically when fed paper and automatically stops after shredding is complete.