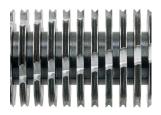

## **Technical data**

| Order number:                      | 1900111                 | Intake width:                       | 225 mm                                         |
|------------------------------------|-------------------------|-------------------------------------|------------------------------------------------|
| EAN                                | 4026631035583           | Container volume /                  | 25 l                                           |
| Cutting type:                      | strip cut               | collecting:                         |                                                |
| Cutting size:                      | 3,9 mm                  | Collection volume in sheets (80 g): | 225                                            |
| Security level (DIN 66399):        | E-2 P-2 T-2             | Noise level (idle operation):       | ca. 55 - 60 dB(A)                              |
| Cutting capacity in sheets 80g/m²: | 12 - 14                 | Weight x Depth x Height:            | 366 x 258 x 455 mm                             |
| Power consumption:                 | 185 W                   | Weight:                             | 4 kg                                           |
| rower consumption.                 | 183 W                   | Shredder material:                  | Paper, Staples and paper<br>clips, Credit card |
| Voltage / Frequency:               | 220-240 V / 50 Hz/60 Hz |                                     |                                                |