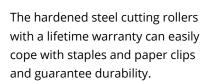

## **Technical data**

| Order number:                      | 1900111                 | Intake width:                       | 225 mm                                         |
|------------------------------------|-------------------------|-------------------------------------|------------------------------------------------|
| EAN                                | 4026631035583           | Container volume /                  | 25 l                                           |
| Cutting type:                      | strip cut               | collecting:                         |                                                |
| Cutting size:                      | 3,9 mm                  | Collection volume in sheets (80 g): | 225                                            |
| Security level (DIN 66399):        | E-2 P-2 T-2             | Noise level (idle operation):       | ca. 55 - 60 dB(A)                              |
| Cutting capacity in sheets 80g/m²: | 12 - 14                 | Weight x Depth x Height:            | 366 x 258 x 455 mm                             |
| Power consumption:                 | 185 W                   | Weight:                             | 4 kg                                           |
| rower consumption.                 | 183 W                   | Shredder material:                  | Paper, Staples and paper<br>clips, Credit card |
| Voltage / Frequency:               | 220-240 V / 50 Hz/60 Hz |                                     |                                                |