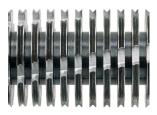

## **Product information**

cope with staples and paper clips

and guarantee durability.

In stand-by mode, the document shredder does not consume any power.

To empty the waste container, the housing top can be easily removed – a practical, recessed grip facilitates handling.