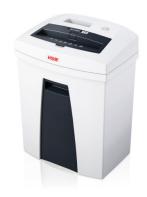

# **HSM SECURIO C16 document shredder**

Small, sleek and secure. A great shredder for private use or in a small office. With cutting rollers made from hardened steel and a pressure-sensitive safety element.

## **Technical data**

| Order number:                                      | 1902111                 | Intake width:                       | 225 mm                                      |
|----------------------------------------------------|-------------------------|-------------------------------------|---------------------------------------------|
| EAN                                                | 4026631035590           | Container volume / collecting:      | 25                                          |
| Cutting type:                                      | particle cut            |                                     |                                             |
| Cutting size:                                      | 4 x 25 mm               | Collection volume in sheets (80 g): | 230                                         |
| Security level (DIN 66399):                        | E-3 F-1 P-4 T-4         | Noise level (idle operation):       | ca. 55 - 60 dB(A)                           |
| Cutting capacity in<br>sheets 80g/m <sup>2</sup> : | 6 - 7                   | Weight x Depth x Height:            | 366 x 258 x 455 mm                          |
| _                                                  |                         | Weight:                             | 4,5 kg                                      |
| Power consumption:                                 | 185 W                   |                                     |                                             |
| Voltage / Frequency:                               | 220-240 V / 50 Hz/60 Hz | Shredder material:                  | Paper, Staples and paper clips, Credit card |