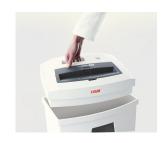

## High level of user safety

User safety is paramount. A slight pressure on the safety element immediately stops the paper feed and prevents unintentional entry into the machine.