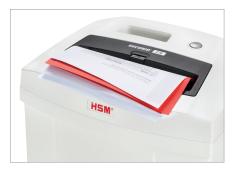

## **Product information**

cope with staples and paper clips

and guarantee durability.

In stand-by mode, the document shredder does not consume any power.

To empty the waste container, the housing top can be easily removed – a practical, recessed grip facilitates handling.