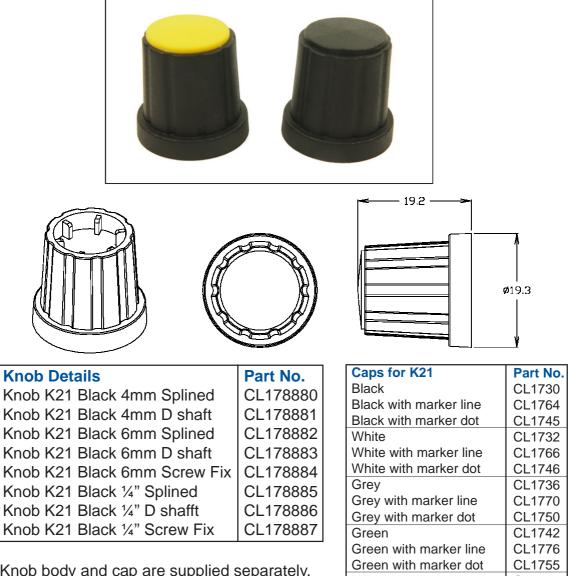

## **KNOB K21**

Knob available in various shaft sizes and cap colours.

Knob body and cap are supplied separately.

| i artitoi |
|-----------|
| CL1730    |
| CL1764    |
| CL1745    |
| CL1732    |
| CL1766    |
| CL1746    |
| CL1736    |
| CL1770    |
| CL1750    |
| CL1742    |
| CL1776    |
| CL1755    |
| CL1738    |
| CL1772    |
| CL1752    |
| CL1734    |
| CL1768    |
| CL1748    |
| CL1740    |
| CL1774    |
| CL1754    |
| CL1744    |
| CL1769    |
| CL1761    |
|           |