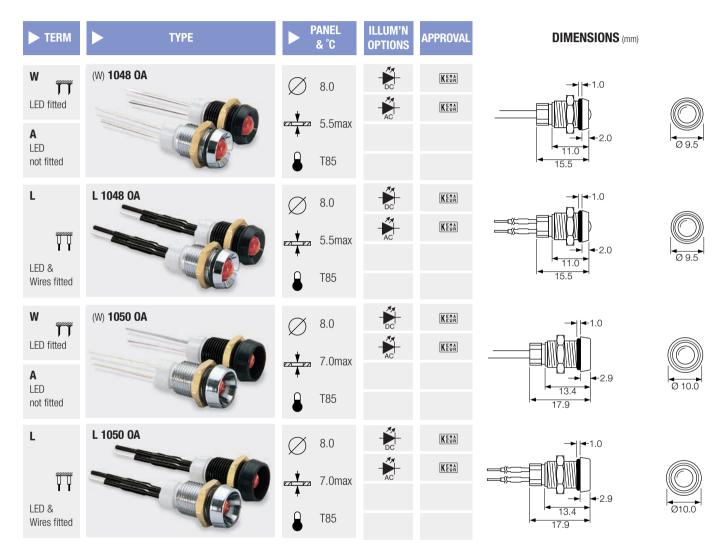

# LED Lamps and LED Lampholders - Sealed to IP67

LED Lampholders can be supplied with or without LEDs

Colours: Red, Yellow Green and Blue LEDs.

(High Intensity is standard. Option of extra super bright).

**Voltages:** LEDs are available for direct connection to 2.0/2.2V or 12Vdc.

For other voltages contact sales.

- ▶ IP67 front bezel sealing
- **LED** lampholders
- Supplied with or without LEDs
- **▶** Black or Chrome finish

### To create a catalogue number:

Refer to the 2 columns below (terminal and type), then state: LED colour and voltage and body finish (Black or Chrome).

#### Sealing

O-ring sealing equivalent to IP67, of both the LED to bezel, and bezel to panel is available where shown.

#### **Polarity**

The nylon base mouldings are polarity marked.

#### **Body Material and Finish**

Chromed brass or Black oxide coated brass.

#### Lampholders only

Items prefixed 'A' are supplied without LEDs.

## LED wires or PVC covered wire leads

125mm min length wires, 6.3mm standard strip. Alternative colours, length and strip available.