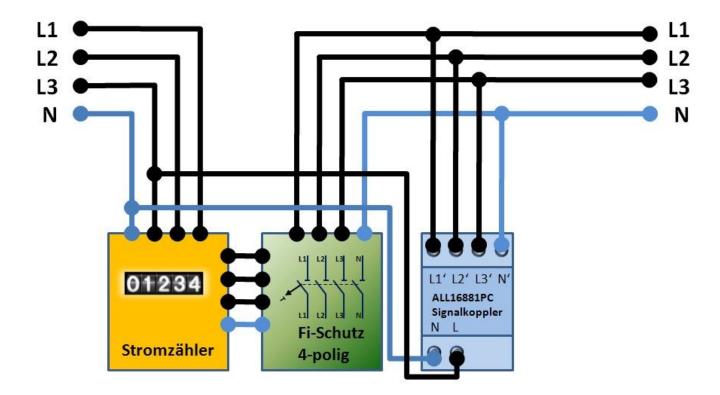

and multiple electric meters

CE-proved

Combines all phases of the home power network with each other and makes the Powerline signal to electrical power sockets in a circuit available. About the fourth LX-phase cross-connections can be implemented to other

circuits when electricity meter, earth leakage (GFCI), circuit breakers and similar obstacles for power line communications must be overcome.

Circuit diagram for electrician: See manual for more details. 2 application examples are listed in the manual. For further application examples please contact our support support@allnet.de.