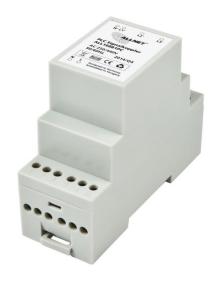

## Powerline Phase Coupler for Power Line networks for installation in the fuse box (DIN-Rail)

## **Highlights:**

ALL16881PC AC 250 / 440 V 50/60Hz

Multiple Phases

phase coupler for multiple Phases "Coupling to other

PLC networks"

**DIN-Rail** installation

Frequency range 1-70 MHz

Suitable for PLC Signal coupling over circuit breaker