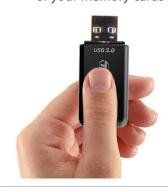

### RDF5

# **Ordering Information**

TS-RDF5K Black TS-RDF5W White

| Size            | 56 × 24 × 8.9mm                                                           |
|-----------------|---------------------------------------------------------------------------|
| Weight          | 18g                                                                       |
| Interface       | USB 2.0/3.0                                                               |
| Supported Cards | SDHC (UHS-I), SDXC (UHS-I), microSD, microSDHC (UHS-I), microSDXC (UHS-I) |