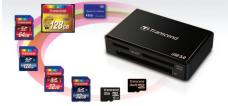

## Card Reader | USB 3.0 Series

Unleash the full potential of your high-speed memory cards with the RDF8 and RDF5 USB 3.0 card readers. Support for all new card formats combined with the performance boost of advanced USB 3.0 technology make Transcend's USB 3.0 Series multi-card readers the professional's choice for fast and efficient data transfer.

2.3x Faster than USB2.0

Supports next-generation memory cards

- Ideal for transferring high-resolution images and video recordings
- Convenient LED indicator shows card insertion and data transfer activity
- Compact and easy-to-carry. Backwards compatible with USB 2.0
- Supports SD & CF built-in security functions\*
- Two-year limited warranty
- \* Not all cards support built-in security functions. Please check the memory card manufacturer for compatibility details