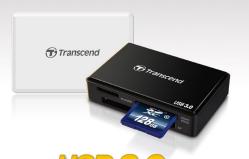

### RDF8

## **Ordering Information**

TS-RDF8K Black TS-RDF8W White

| Size            | 67.6 × 45 × 15.2mm                                                                    |
|-----------------|---------------------------------------------------------------------------------------|
| Weight          | 32g                                                                                   |
| Interface       | USB 2.0/3.0                                                                           |
| Supported Cards | SDHC (UHS-I), SDXC (UHS-I), microSDHC(UHS-I), microSDXC(UHS-I), MS (MSXC), CF (UDMA7) |