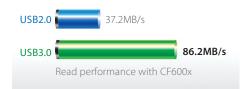

2.3x Faster than USB2.0

Supports next-generation memory cards

- Ideal for transferring high-resolution images and video recordings
- Convenient LED indicator shows card insertion and data transfer activity
- Compact and easy-to-carry. Backwards compatible with USB 2.0
- Supports SD & CF built-in security functions\*
- Two-year limited warranty
- \* Not all cards support built-in security functions. Please check the memory card manufacturer for compatibility details