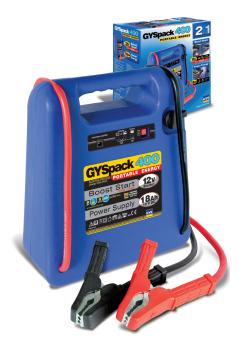

SELF CONTAINED STARTER **GYSPACK 400** Ref. 025455 

## 12V

## **2** in **1**: Starter & Power Supply.

- Instantaneous start of all private cars, petrol or diesel.
- 12V DC power supply.

✓ Discharged battery : GYSPACK 400 instantaneously starts cars, Camper vans, vans, petrol or diesel (*starting current 480A*/1250A at peak)

**Compact and light (7kg),** truly portable.

✓ **Internal battery tester function;** indicates the state of charge with 3 LEDS for an optimal use.

## POWER SUPPLY

✓ **The powerful integrated 18 Ah battery** turns the GYSPACK 400 into a very useful portable 12V power supply for many electrical devices: TV's, light, laptops, etc...

| 4W<br>50h | <br>15W<br>13h |           |
|-----------|----------------|-----------|
| 9W<br>22h | <br>24W<br>8h  | 80W<br>2h |