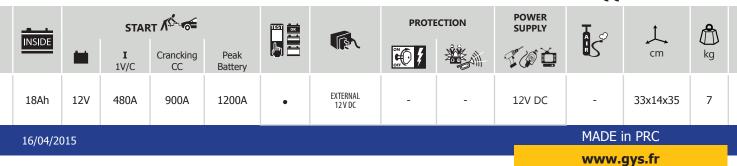

## **2** in **1**: Starter & Power Supply.

- Instantaneous start of all private cars, petrol or diesel.
- 12V DC power supply.

✓ Discharged battery : GYSPACK 400 instantaneously starts cars, Camper vans, vans, petrol or diesel (*starting current 480A*/1250A at peak)

**Compact and light (7kg),** truly portable.

✓ **Internal battery tester function;** indicates the state of charge with 3 LEDS for an optimal use.

## POWER SUPPLY

✓ **The powerful integrated 18 Ah battery** turns the GYSPACK 400 into a very useful portable 12V power supply for many electrical devices: TV's, light, laptops, etc...

| 4W<br>50h | <br>15W<br>13h |           |
|-----------|----------------|-----------|
| 9W<br>22h | <br>24W<br>8h  | 80W<br>2h |