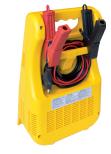

## **JUMP START**

- Battery discharged: Start'up 80 provides the solution to start within a few minutes Cars, other light vehicles either petrol or diesel.
- Pre-charge the battery for few minutes in boost position (17A) then use the starting power (50A).

Automatic surge protection system.

No need to disconnect the battery from the vehicle during the charge.

Cables and clamps stowage within the unit.