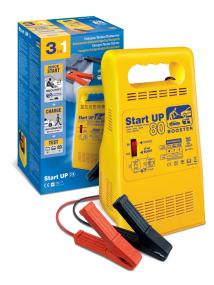

# Start'UP 80

Ref. 024922

## Jump start, Charger and 12V tester.

- Will Start, cars and light vehicles within a few minutes without any risk for the onboard electronics (automatic control).
- Fast charge function, without disconnecting the battery from the vehicle.
- Battery test function.

## **JUMP START**

- Battery discharged: Start'up 80 provides the solution to start within a few minutes Cars, other light vehicles either petrol or diesel.
- Pre-charge the battery for few minutes in boost position (17A) then use the starting power (50A).

### **BATTERY CHARGER**

- **Automatic Charge** without supervision (Automatic stop when charge is finished)
- Visual Charge status (3 LEDs).
- For all lead starting batteries gel or liquid from 45 to 170Ah.
- Onboard electronic protection: