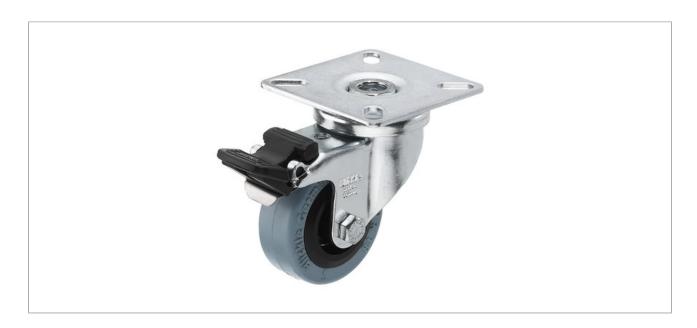

#### **Swivel Castors from Blickle,**

for transporting e.g. PA speaker systems or cases.

- Castor wheels with plain bearing and ball bearing guidance
- All-rubber castor wheels
- Zinc-plated metal parts

## GCB-50B

Type swivel castor with brake

Wheel diameter 50 mm Height 71 mm

GCB-50B

Support area 60 x 60 mm

Max. load 40 kg

Castor wheel material all-rubber, grey, non-marking

Pos. B