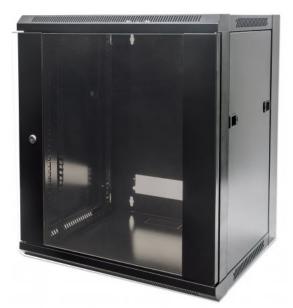

# **19" Wallmount Cabinet**

9U, Flatpack, Black Part No.: 711791

The Intellinet wall mount cabinets offer you a flexible and comprehensive solution for your network installations. Our service starts with the shipping condition – get the completely assembled cabinet delivered or save space and money with the flat-pack version. In terms of housing, you can choose from among the extra-compact 10? cabinets and numerous 19? versions, with installation depths that range from 300 to 600 mm. Heights from 6 to 20 units in black (RAL9005) or (RAL7021) & gray (RAL7035). We offer you a solution for every need.

#### Features:

- Ideal for 19" rackmount applications
- Maximum static load of 60 kg
- Tempered-glass door can be opened more than 180°
- Cold-rolled, galvanized SPCC steel with up to 1.2 mm thickness
- Antistatic powder coating on all panels
- Reversible Front door
- Easily removable side panels
- Ships flatpacked
- Three-Year Warranty

### **Specifications:**

General

- 19"
- Height: 9U
- Color: Black RAL9005
- Complies with: ANSI/EIA RS-310-D; IEC60297-2; DIN41494, Part 1; DIN41494, Part 7

Dimensions

- 500 (h) x 570 (w) x 600 (d) mm
- 19.7 (h) x 22.4 (w) x 23.6 (d) in.