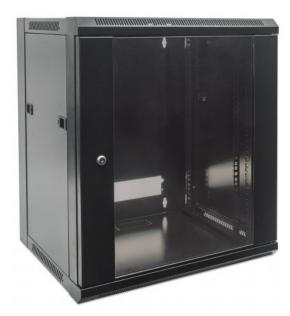

# **19" Wallmount Cabinet**

9U, Flatpack, Black Part No.: 711791

The Intellinet wall mount cabinets offer you a flexible and comprehensive solution for your network installations. Our service starts with the shipping condition – get the completely assembled cabinet delivered or save space and money with the flat-pack version. In terms of housing, you can choose from among the extra-compact 10? cabinets and numerous 19? versions, with installation depths that range from 300 to 600 mm. Heights from 6 to 20 units in black (RAL9005) or (RAL7021) & gray (RAL7035). We offer you a solution for every need.

#### Features:

- Ideal for 19" rackmount applications
- Maximum static load of 60 kg
- Tempered-glass door can be opened more than 180°
- Cold-rolled, galvanized SPCC steel with up to 1.2 mm thickness
- Antistatic powder coating on all panels
- Reversible Front door
- Easily removable side panels
- Ships flatpacked
- Three-Year Warranty

### **Specifications:**

General

- 19"
- Height: 9U
- Color: Black RAL9005
- Complies with: ANSI/EIA RS-310-D; IEC60297-2; DIN41494, Part 1; DIN41494, Part 7

Dimensions

- 500 (h) x 570 (w) x 600 (d) mm
- 19.7 (h) x 22.4 (w) x 23.6 (d) in.