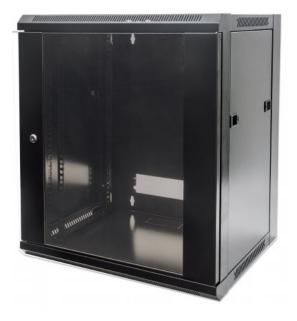

# **19" Wallmount Cabinet**

9U, Flatpack, Black Part No.: 711791

The Intellinet wall mount cabinets offer you a flexible and comprehensive solution for your network installations. Our service starts with the shipping condition – get the completely assembled cabinet delivered or save space and money with the flat-pack version. In terms of housing, you can choose from among the extra-compact 10? cabinets and numerous 19? versions, with installation depths that range from 300 to 600 mm. Heights from 6 to 20 units in black (RAL9005) or (RAL7021) & gray (RAL7035). We offer you a solution for every need.

#### Features:

- Ideal for 19" rackmount applications
- Maximum static load of 60 kg
- Tempered-glass door can be opened more than 180°
- Cold-rolled, galvanized SPCC steel with up to 1.2 mm thickness
- Antistatic powder coating on all panels
- Reversible Front door
- Easily removable side panels
- Ships flatpacked
- Three-Year Warranty

### **Specifications:**

General

- 19"
- Height: 9U
- Color: Black RAL9005
- Complies with: ANSI/EIA RS-310-D; IEC60297-2; DIN41494, Part 1; DIN41494, Part 7

Dimensions

- 500 (h) x 570 (w) x 600 (d) mm
- 19.7 (h) x 22.4 (w) x 23.6 (d) in.