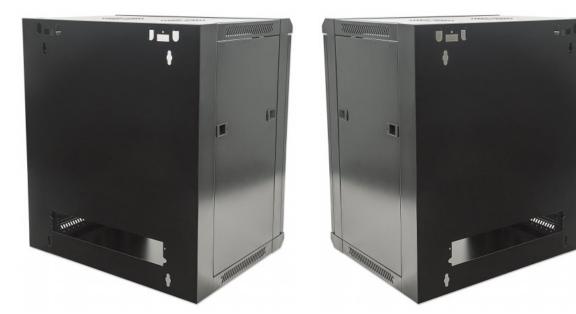

Various options include:

Removable side panels (some lockable).

Tempered/Toughened glass doors.

Double Section, making cabling and component exchange simple.

In material and workmanship, we provide top quality. Part of that is a cold-rolled steel frame, zinc-plated 19? mounting rails and antistatic powder coating on all panels.

#### Features:

- Ideal for 19" rackmount applications
- Maximum static load of 60 kg
- Tempered-glass door can be opened more than 180°
- Cold-rolled, galvanized SPCC steel with up to 1.2 mm thickness
- Antistatic powder coating on all panels
- Reversible Front door
- Easily removable side panels
- Ships flatpacked
- Three-Year Warranty