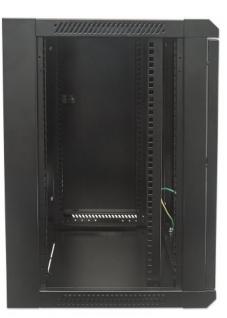

# **19" Wallmount Cabinet**

9U, Flatpack, Black Part No.: 711791

The Intellinet wall mount cabinets offer you a flexible and comprehensive solution for your network installations. Our service starts with the shipping condition – get the completely assembled cabinet delivered or save space and money with the flat-pack version. In terms of housing, you can choose from among the extra-compact 10? cabinets and numerous 19? versions, with installation depths that range from 300 to 600 mm. Heights from 6 to 20 units in black (RAL9005) or (RAL7021) & gray (RAL7035). We offer you a solution for every need.

#### Features:

- Ideal for 19" rackmount applications
- Maximum static load of 60 kg
- Tempered-glass door can be opened more than 180°
- Cold-rolled, galvanized SPCC steel with up to 1.2 mm thickness
- Antistatic powder coating on all panels
- Reversible Front door
- Easily removable side panels
- Ships flatpacked
- Three-Year Warranty

### **Specifications:**

General

- 19"
- Height: 9U
- Color: Black RAL9005
- Complies with: ANSI/EIA RS-310-D; IEC60297-2; DIN41494, Part 1; DIN41494, Part 7

Dimensions

- 500 (h) x 570 (w) x 600 (d) mm
- 19.7 (h) x 22.4 (w) x 23.6 (d) in.