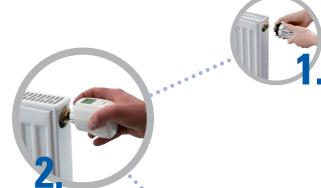

## Easy to install

 $\cdot$  Turn off the manual thermostat head · Use an appropriate adapter, if necessary · Screw the nut on the valve or adapter