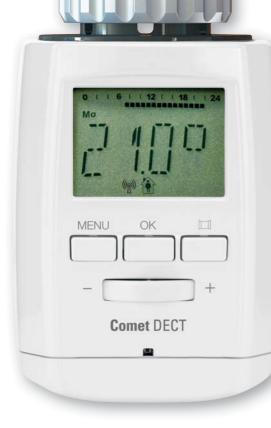

## **Comet DECT**

· the intelligent, programmable energy saving controller

- · enables an individual heating schedule for every day
- · easy to install

## The programmable energy-saving controller for your home network.

- nearly noiseless gear
  save up to 30% in heating costs!
  not larger than a regular
- thermostatic head up to 12 Comet DECT controller can be operated per FRITZ!Box
- very robust housing design easy handling with handwheel automatic frost protection
- "open window" detection
- 8 individually programmable switch points a day
- · 2-year guarantee